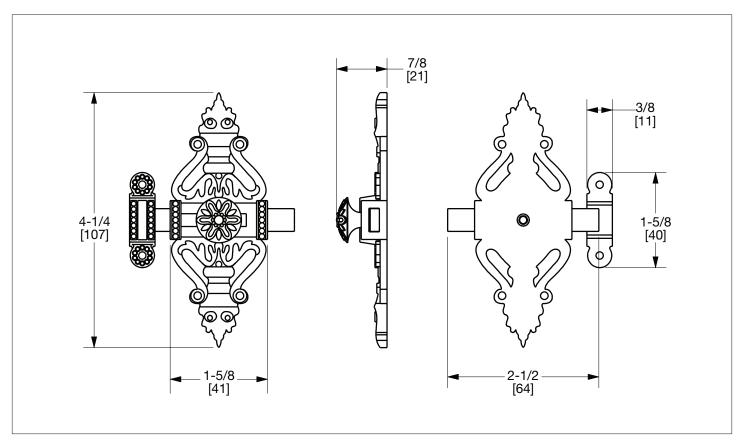

## **EMPIRE LATCH** 0098-XX

AG Antique Gold

SP Satin Platinum

**HP** High Polished Platinum

**BP** Burnished Platinum

The measurements shown are for reference only. Products and specifications shown are subject to change without notice.