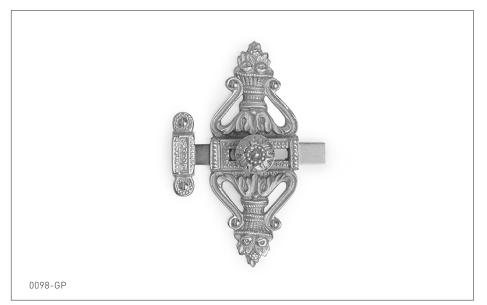

## SHERLE WAGNER INTERNATIONAL

## **EMPIRE LATCH** 0098-XX



## **PRODUCT FEATURES**

- o Available in all Sherle Wagner International finishes
- o Solid brass/bronze construction
- o Includes mounting hardware

## **AVAILABLE METAL FINISHES**

PN Polished Nickel
CP Polished Chrome

BN Brushed NickelBC Brushed Chrome

SB Satin Brass
OB Oil Rubbed Brass

PB Polished Brass

FP Flemish Patina

EP English Patina

VA Verdi Antique

GP Gold Plate

AL Almond Gold

ES English Silver

BS Butler Silver

RG Rose Gold

AP Antique Pewter

PE Black Pearl

**BG** Burnished Gold

AG Antique Gold

SP Satin Platinum

**HP** High Polished Platinum

**BP** Burnished Platinum



The measurements shown are for reference only. Products and specifications shown are subject to change without notice.

Rev A