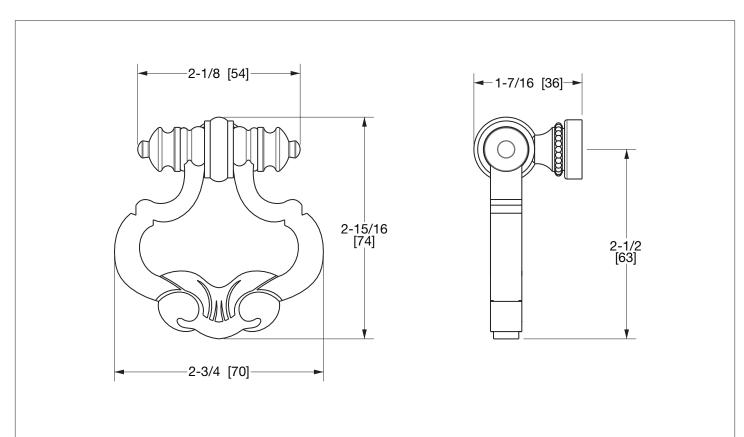

## **RENAISSANCE DROP PULL** 0094-XX

The measurements shown are for reference only. Products and specifications shown are subject to change without notice.