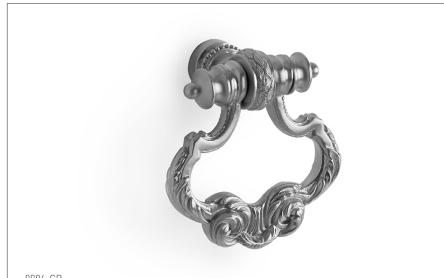

## SHERLE WAGNER INTERNATIONAL

## **RENAISSANCE DROP PULL** 0094-XX



## 0094-GP

## **AVAILABLE METAL FINISHES**

- PN Polished Nickel
- CP Polished Chrome
- **BN** Brushed Nickel
- BC Brushed Chrome
- SB Satin Brass
- **OB** Oil Rubbed Brass
- PB Polished Brass FP Flemish Patina EP English Patina
- VA Verdi Antique
- GP Gold Plate
- AL Almond Gold

- **PRODUCT FEATURES**
- o Available in all Sherle Wagner International finishes
- o Solid brass/bronze construction
- o Includes mounting hardware

- ES English Silver
- BS Butler Silver
- RG Rose Gold
- AP Antique Pewter
- PE Black Pearl BG Burnished Gold
- AG Antique Gold
- SP Satin Platinum
- HP High Polished Platinum
- BP Burnished Platinum



The measurements shown are for reference only. Products and specifications shown are subject to change without notice.