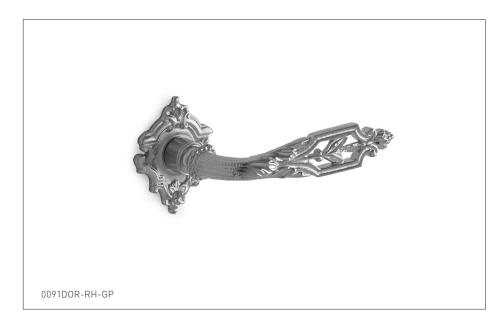

## LATTICE II DOOR LEVER 0091DOR-ZZ-XX

## PRODUCT FEATURES

- o Available in all Sherle Wagner International finishes
- o Solid brass/bronze construction
- o Requires 7.3mm spindle
- o Inquire for custom spindle applications
- o Includes mounting hardware
- o Available in left hand LH or right hand RH