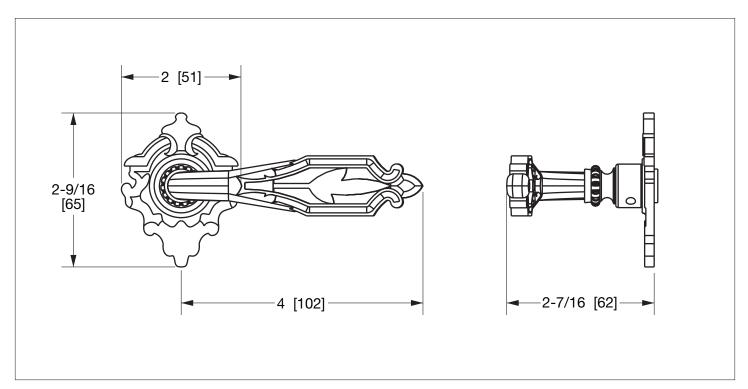

## LATTICE II DOOR LEVER 0091DOR-ZZ-XX

## PRODUCT FEATURES

- o Available in all Sherle Wagner International finishes
- o Solid brass/bronze construction
- o Requires 7.3mm spindle
- o Inquire for custom spindle applications
- o Includes mounting hardware
- o Available in left hand LH or right hand RH