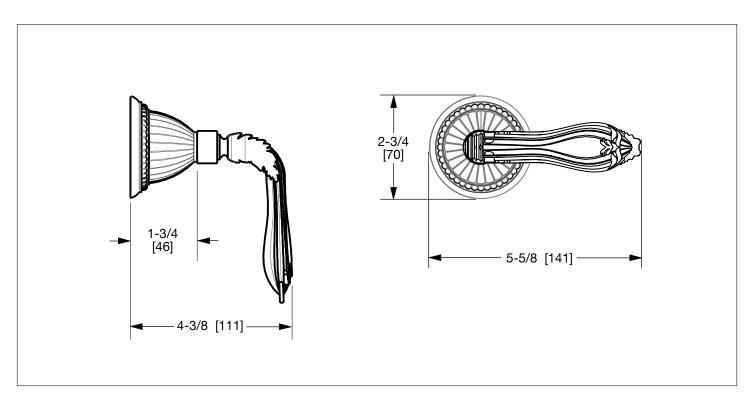

## EDWARDIAN LEVER VOLUME CONTROL AND DIVERTER TRIM 0090LV-ESC-XX

## PRODUCT FEATURES

- o Available in all Sherle Wagner International finishes
- o Solid brass/bronze construction
- o Trim only used in conjuction with 1/2" or 3/4" ceramic cartridge volume control valves and Diverter valves
- o Valve sold separately, see sales representative for options
- o Includes stem extension
- Required add-ons for installation: See sales representative
   VLVE-1/2-LH or VLVE-1/2-RH 1/2" inwall valve
   VLVE-3/4-LH or VLVE-3/4-RH 3/4" inwall valve