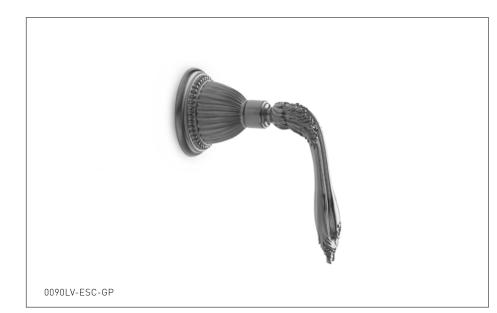

## EDWARDIAN LEVER VOLUME CONTROL AND DIVERTER TRIM 0090LV-ESC-XX

## PRODUCT FEATURES

- o Available in all Sherle Wagner International finishes
- o Solid brass/bronze construction
- o Trim only used in conjuction with 1/2" or 3/4" ceramic cartridge volume control valves and Diverter valves
- o Valve sold separately, see sales representative for options
- o Includes stem extension
- Required add-ons for installation: See sales representative
   VLVE-1/2-LH or VLVE-1/2-RH 1/2" inwall valve
   VLVE-3/4-LH or VLVE-3/4-RH 3/4" inwall valve