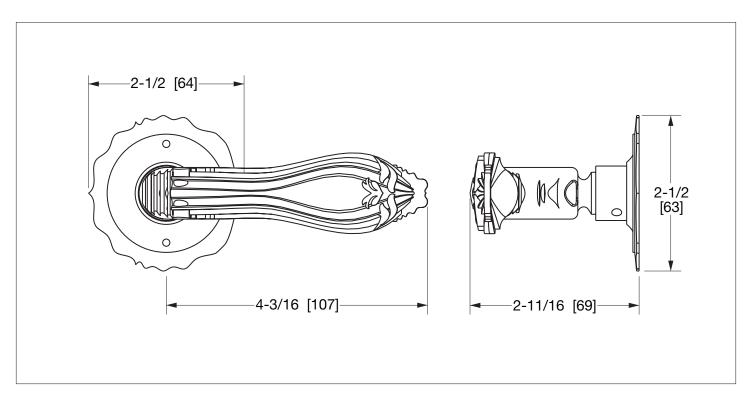

## EDWARDIAN DOOR LEVER 0090DOR-ZZ-XX

## **PRODUCT FEATURES**

- o Available in all Sherle Wagner International finishes
- o Solid brass/bronze construction
- o Requires 7.3mm spindle
- o Inquire for custom spindle applications
- o Includes mounting hardware
- o Available in left hand LH or right hand RH