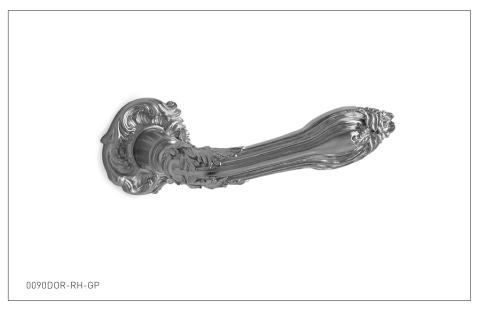

## EDWARDIAN DOOR LEVER 0090DOR-ZZ-XX

## **PRODUCT FEATURES**

- o Available in all Sherle Wagner International finishes
- o Solid brass/bronze construction
- o Requires 7.3mm spindle
- o Inquire for custom spindle applications
- o Includes mounting hardware
- o Available in left hand LH or right hand RH