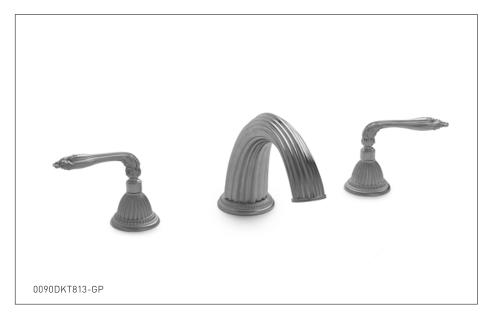

## **EDWARDIAN LEVER DECK MOUNT TUB SET 0090DKT813-XX**

## **PRODUCT FEATURES**

- o Available in all Sherle Wagner International finishes
- o Solid brass/bronze construction
- o Full flow
- o Includes (2) 1/2" washerless 1/4 turn ceramic valves
- o Optional: (2) 3/4" valves for increased flow, contact sales associate for details