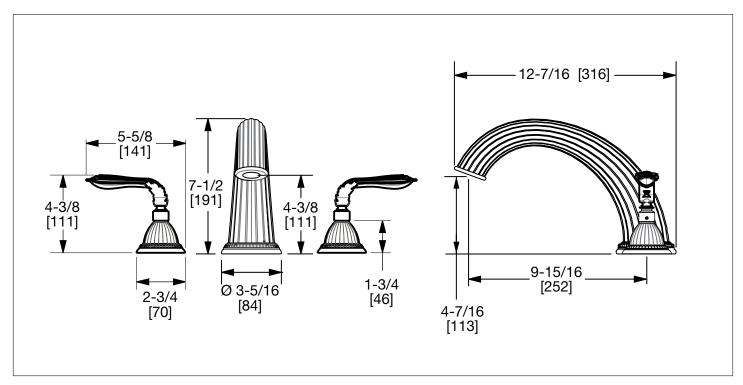

AP Antique Pewter

PE Black Pearl

**BG** Burnished Gold

AG Antique Gold

SP Satin Platinum

**HP** High Polished Platinum

**BP** Burnished Platinum

The measurements shown are for reference only. Products and specifications shown are subject to change without notice.