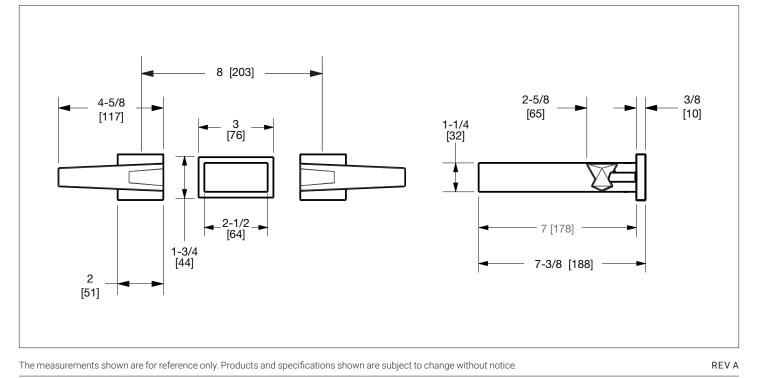

------------------------------------------------------------|----------------------------------------------------------|-------------------------------------------------------------------------|

## AVAILABLE ONYX INSERTS

| BKOX Black Onyx                | WHOX White Onyx | HNOX Honey Onyx      | PKOX Pink Onyx | GROX Green Onyx | BROX Brown Onyx    |  |  |  |  |
|--------------------------------|-----------------|----------------------|----------------|-----------------|--------------------|--|--|--|--|
| AVAILABLE SEMIPRECIOUS INSERTS |                 |                      |                |                 |                    |  |  |  |  |
| RKCR Rock Crystal              | AMET Amethyst   | BRTI Brown Tiger Eye | MALA Malachite | JASP Jasper     | RHOD Rhodochrosite |  |  |  |  |