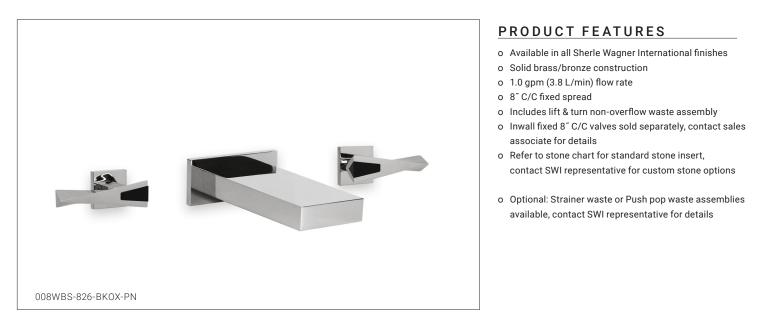

## BLOCK WITH STONE INSERT ARCO LEVER WALL MOUNT FAUCET SET 008WBS-826-XXXX-XX



## AVAILABLE METAL FINISHES

| be blushed chrome | <ul><li>PN Polished Nickel</li><li>CP Polished Chrome</li><li>BN Brushed Nickel</li><li>BC Brushed Chrome</li></ul> | SB Satin Brass<br>OB Oil Rubbed Brass<br>PB Polished Brass | GP Gold Plate<br>AL Almond Gold<br>RG Rose Gold | <ul><li>ES English Silver</li><li>BS Butler Silver</li><li>AP Antique Pewter</li></ul> | BE Black Eclipse<br>BG Burnished Gold<br>AG Antique Gold | SP Satin Platinum<br>HP High Polished Platinum<br>BP Burnished Platinum |
|-------------------|---------------------------------------------------------------------------------------------------------------------|------------------------------------------------------------|-------------------------------------------------|----------------------------------------------