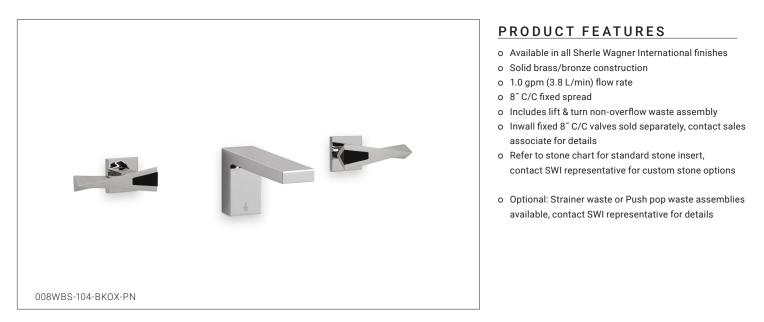

## MODERN WITH STONE INSERT ARCO LEVER WALL MOUNT FAUCET SET 008WBS-104-XXXX-XX



## AVAILABLE METAL FINISHES

## AVAILABLE ONYX INSERTS

| BKOX Black Onyx                | WHOX White Onyx | HNOX Honey Onyx      | PKOX Pink Onyx | GROX Green Onyx | BROX Brown Onyx    |
|--------------------------------|-----------------|----------------------|----------------|-----------------|--------------------|
| AVAILABLE SEMIPRECIOUS INSERTS |                 |                      |                |                 |                    |
| RKCR Rock Crystal              | AMET Amethyst   | BRTI Brown Tiger Eye | MALA Malachite | JASP Jasper     | RHOD Rhodochrosite |



The measurements shown are for reference only. Products and specifications shown are subject to change without notice.