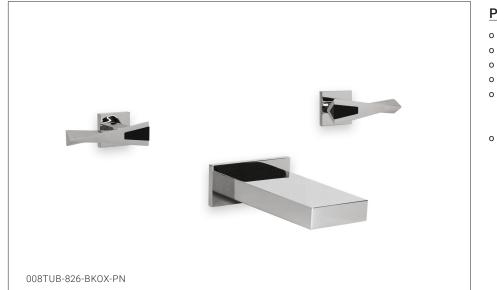

## BLOCK WITH STONE INSERT ARCO LEVER WALL MOUNT TUB SET 008TUB-826-XXXX-XX

## PRODUCT FEATURES

- o Available in all Sherle Wagner International finishes
- o Solid brass/bronze construction
- o Full flow
- o Recommended 12" spread. Can be installed 8"-16"
- o Refer to stone chart for standard stone insert, contact SWI representative for custom stone options
- Required add-ons for installation:
  (2) 1/2" washerless 1/4 turn ceramic valves In wall 1/2" (un-piped) valve

## AVAILABLE ONYX INSERTS

| BKOX Black Onyx                | WHOX White Onyx | HNOX Honey Onyx      | PKOX Pink Onyx | GROX Green Onyx | BROX Brown Onyx    |  |  |  |  |
|--------------------------------|-----------------|----------------------|----------------|-----------------|--------------------|--|--|--|--|
| AVAILABLE SEMIPRECIOUS INSERTS |                 |                      |                |                 |                    |  |  |  |  |
| RKCR Rock Crystal              | AMET Amethyst   | BRTI Brown Tiger Eye | MALA Malachite | JASP Jasper     | RHOD Rhodochrosite |  |  |  |  |