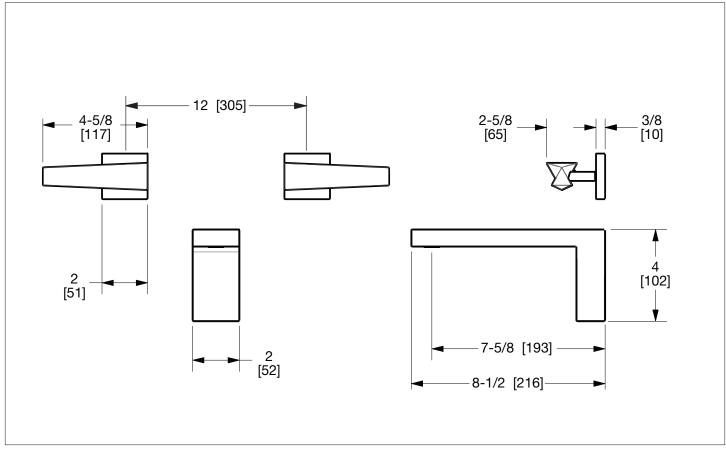

## MODERN WITH ARCO LEVER WALL MOUNT TUB SET 008TUB-104-XX

## PRODUCT FEATURES

- o Available in all Sherle Wagner International finishes
- o Solid brass/bronze construction
- o Full flow
- o Recommended 12" spread. Can be installed 8"-16"
- Required add-ons for installation:
  (2) 1/2" washerless 1/4 turn ceramic valves In wall 1/2" (un-piped) valve