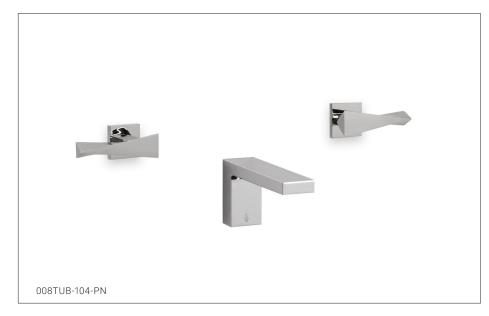

## MODERN WITH ARCO LEVER WALL MOUNT TUB SET 008TUB-104-XX

## PRODUCT FEATURES

- o Available in all Sherle Wagner International finishes
- o Solid brass/bronze construction
- o Full flow
- o Recommended 12" spread. Can be installed 8"-16"
- Required add-ons for installation:
  (2) 1/2" washerless 1/4 turn ceramic valves In wall 1/2" (un-piped) valve