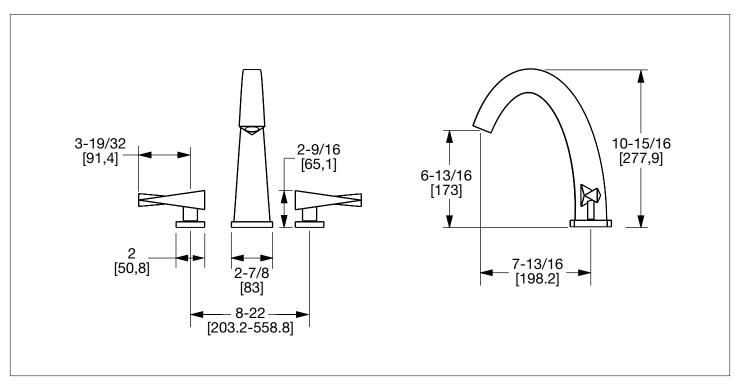

**BG** Burnished Gold

AG Antique Gold

SP Satin Platinum

**HP** High Polished Platinum

**BP** Burnished Platinum

The measurements shown are for reference only. Products and specifications shown are subject to change without notice.