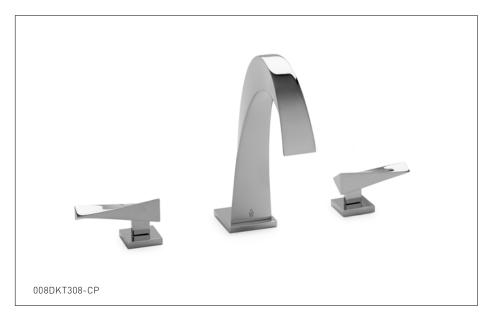

## ARCO WITH ARCO LEVER DECK MOUNT TUB SET 008DKT308-XX

## **PRODUCT FEATURES**

- o Available in all Sherle Wagner International finishes
- o Solid brass/bronze construction
- o Full flow
- o Includes (2) 1/2" washerless 1/4 turn ceramic valves
- Optional: (2) 3/4" valves for increased flow, contact sales associate for details