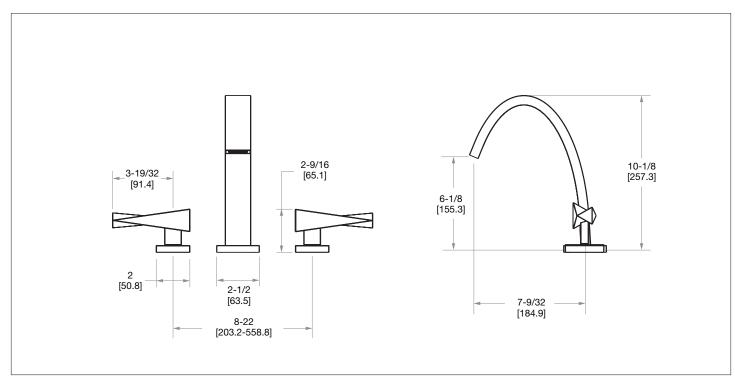

## AQUEDUCT WITH ARCO LEVER DECK MOUNT TUB SET 008DKT302-XX

## PRODUCT FEATURES

- o Available in all Sherle Wagner International finishes
- o Solid brass/bronze construction
- o Full flow
- o Includes (2) 1/2" washerless 1/4 turn ceramic valves
- o Includes (2) 72" braided hose 1/2" FNPT to 3/4" FNPT for diverter
- o Optional: (2) 3/4" valves for increased flow, contact sales associate for details