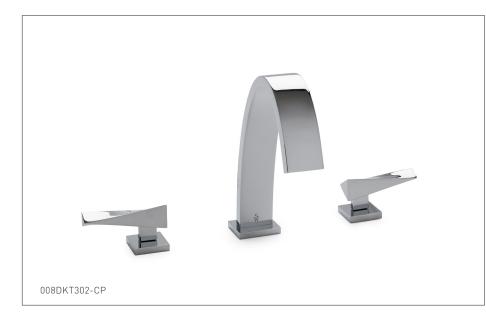

## AQUEDUCT WITH ARCO LEVER DECK MOUNT TUB SET 008DKT302-XX

## PRODUCT FEATURES

- o Available in all Sherle Wagner International finishes
- o Solid brass/bronze construction
- o Full flow
- o Includes (2) 1/2" washerless 1/4 turn ceramic valves
- o Includes (2) 72" braided hose 1/2" FNPT to 3/4" FNPT for diverter
- o Optional: (2) 3/4" valves for increased flow, contact sales associate for details