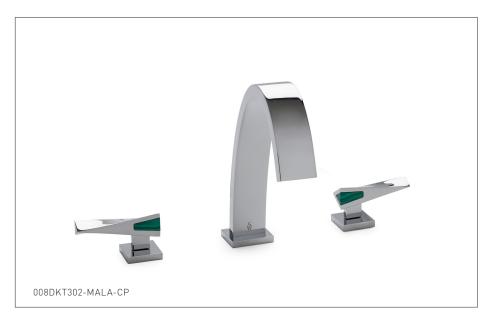

## AQUEDUCT WITH STONE INSERT ARCO LEVER DECK MOUNT TUB SET 008DKT302-XXXX-XX

#### **PRODUCT FEATURES**

- o Available in all Sherle Wagner International finishes
- o Solid brass/bronze construction
- o Full flow
- o Includes (2) 1/2" washerless 1/4 turn ceramic valves
- o Includes (2) 72" braided hose 1/2" FNPT to 3/4" FNPT for diverter
- Refer to stone chart for standard stone insert,
   contact sales associate for custom stone options
- Optional: (2) 3/4" valves for increased flow, contact sales associate for details