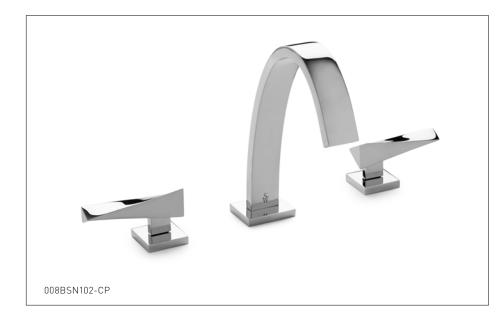

## AQUEDUCT WITH ARCO LEVER FAUCET SET 008BSN102-XX

## AVAILABLE METAL FINISHES

- PN Polished Nickel
- CP Polished Chrome
- BN Brushed Nickel
- BC Brushed Chrome
- SB Satin BrassOB Oil Rubbed Brass
- FP Flemish PatinaEP English PatinaVA Verdi AntiqueGP Gold Plate