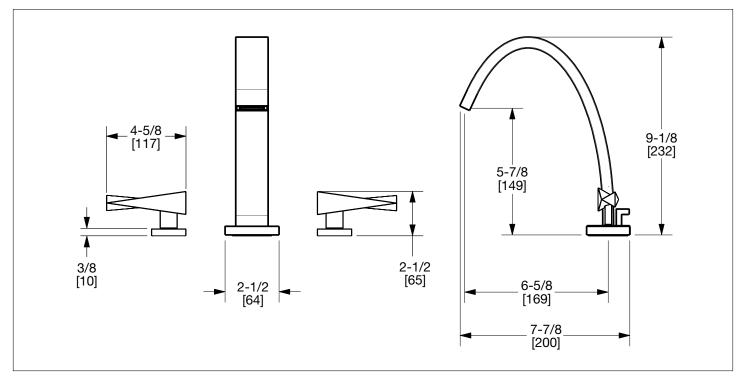

## PRODUCT FEATURES

- o Available in all Sherle Wagner International finishes
- o Solid brass/bronze construction
- o 1.0 gpm (3.8 L/min) flow rate
- o Includes (2) 1/2" washerless 1/4 turn ceramic valves
- o Includes (2) flexible hoses 1/2  $^{\prime\prime}$  FIP x 1/2  $^{\prime\prime}$  FIP x 12  $^{\prime\prime}$  length
- o Includes gaskets and tee fitting
- o Includes lift rod and self sealing pop-up assembly
- o Recommended 12" spread. Can be installed 8"-16"