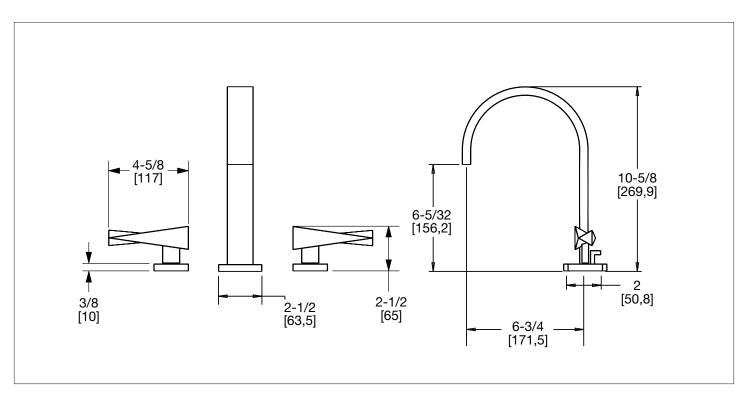

AP Antique Pewter

PE Black Pearl

**BG** Burnished Gold

AG Antique Gold

SP Satin Platinum

**HP** High Polished Platinum

**BP** Burnished Platinum

The measurements shown are for reference only. Products and specifications shown are subject to change without notice.