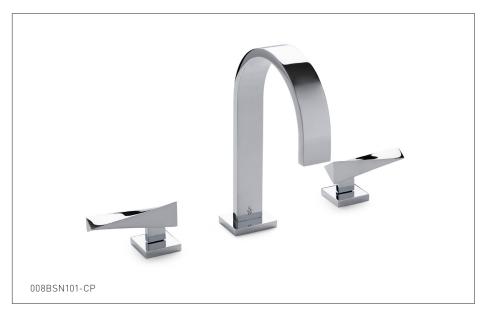

## **ARBOR WITH ARCO LEVER FAUCET SET 008BSN101-XX**

## **PRODUCT FEATURES**

- o Available in all Sherle Wagner International finishes
- o Solid brass/bronze construction
- o 1.0 gpm (3.8 L/min) flow rate
- o Includes (2) 1/2" washerless 1/4 turn ceramic valves
- o Includes (2) flexible hoses 1/2" FIP x 1/2" FIP x 12" length
- o Includes gaskets and tee fitting
- o Includes lift rod and self sealing pop-up assembly
- o Recommended 12" spread. Can be installed 8"-16"