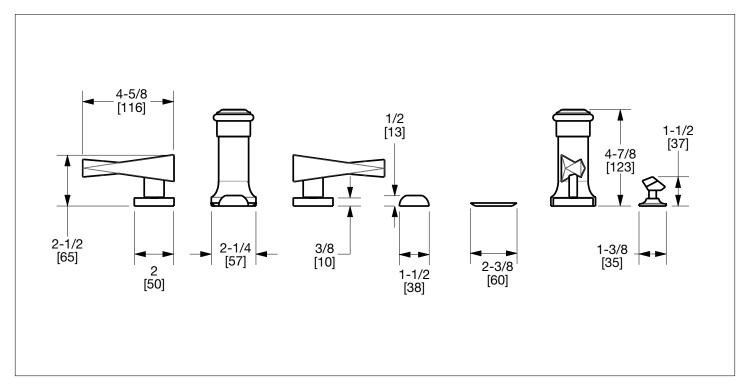

AP Antique Pewter

PE Black Pearl
BG Burnished Gold

AG Antique Gold

SP Satin Platinum

**HP** High Polished Platinum

**BP** Burnished Platinum

The measurements shown are for reference only. Products and specifications shown are subject to change without notice.