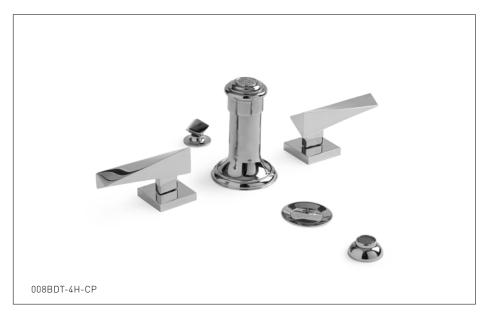

## ARCO LEVER FOUR HOLE BIDET SET 008BDT-4H-XX

## PRODUCT FEATURES

- o Available in all Sherle Wagner International finishes
- o Solid brass/bronze construction
- o 1.5 gpm (5.7 L/min) flow rate
- o Includes (2) 1/2" washerless 1/4 turn ceramic valves
- o Includes (2) flexible hoses 1/2" FIP x 1/2" FIP x 12" length
- o Includes gaskets and tee fitting
- o Includes lift rod and self sealing pop-up assembly
- o Includes vertical spray
- o Includes vacuum breaker/diverter unit
- o Recommended 12" spread. Can be installed 8"-12"