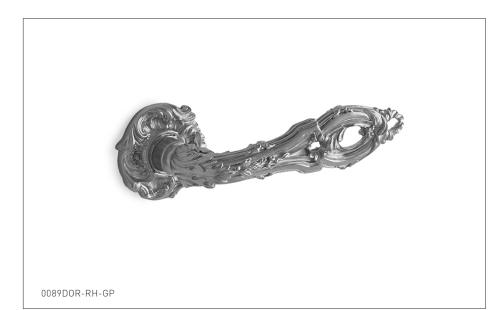

#### CRISS CROSS DOOR LEVER 0089DOR-ZZ-XX

### PRODUCT FEATURES

- o Available in all Sherle Wagner International finishes
- o Solid brass/bronze construction
- o Requires 7.3mm spindle
- o Inquire for custom spindle applications
- o Includes mounting hardware
- o Available in left hand LH or right hand RH