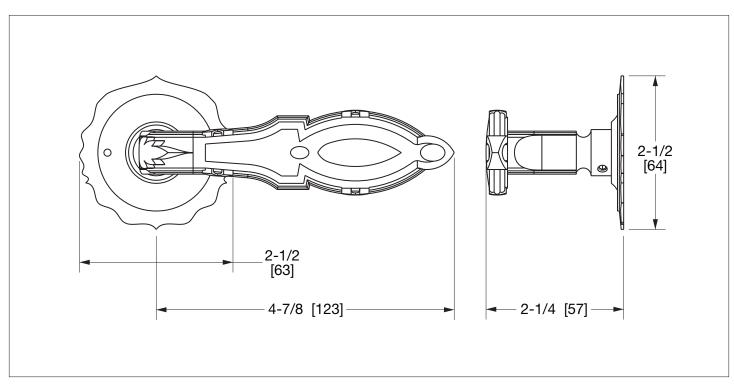

#### CRISS CROSS DOOR LEVER 0089DOR-ZZ-XX

### PRODUCT FEATURES

- o Available in all Sherle Wagner International finishes
- o Solid brass/bronze construction
- o Requires 7.3mm spindle
- o Inquire for custom spindle applications
- o Includes mounting hardware
- o Available in left hand LH or right hand RH