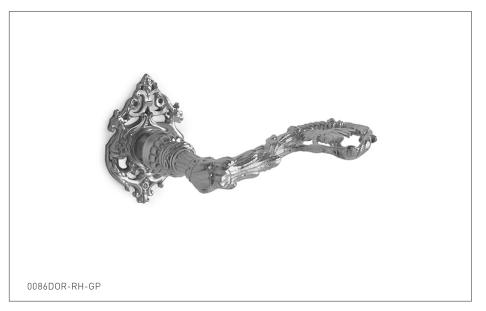

## LEO DOOR LEVER 0086DOR-ZZ-XX

## **PRODUCT FEATURES**

- o Available in all Sherle Wagner International finishes
- o Solid brass/bronze construction
- o Requires 7.3mm spindle
- o Inquire for custom spindle applications
- o Includes mounting hardware
- o Available in left hand LH or right hand RH