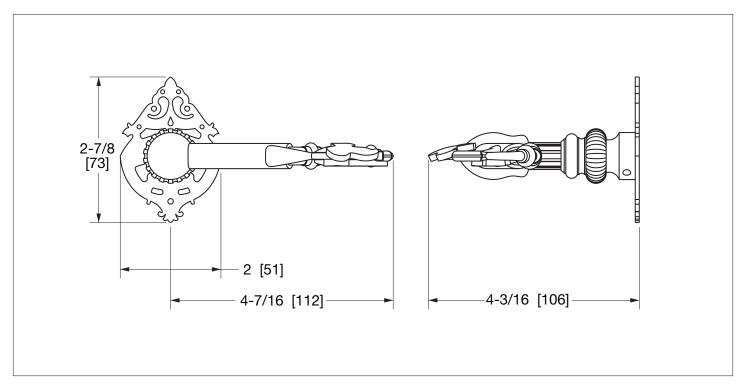

## LEO DOOR LEVER 0086DOR-ZZ-XX

## **PRODUCT FEATURES**

- o Available in all Sherle Wagner International finishes
- o Solid brass/bronze construction
- o Requires 7.3mm spindle
- o Inquire for custom spindle applications
- o Includes mounting hardware
- o Available in left hand LH or right hand RH