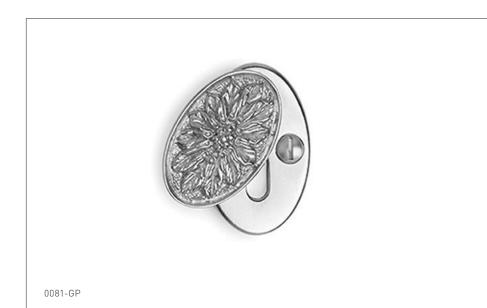

## OVAL ACANTHUS KEYHOLE COVER 0081-XX

## PRODUCT FEATURES

- o Available in all Sherle Wagner International finishes
- o Solid brass/bronze construction
- o Includes mounting hardware
- o Works with most cabinet & desk locks

- AG Antique Gold
- SP Satin Platinum
- HP High Polished Platinum
- BP Burnished Platinum