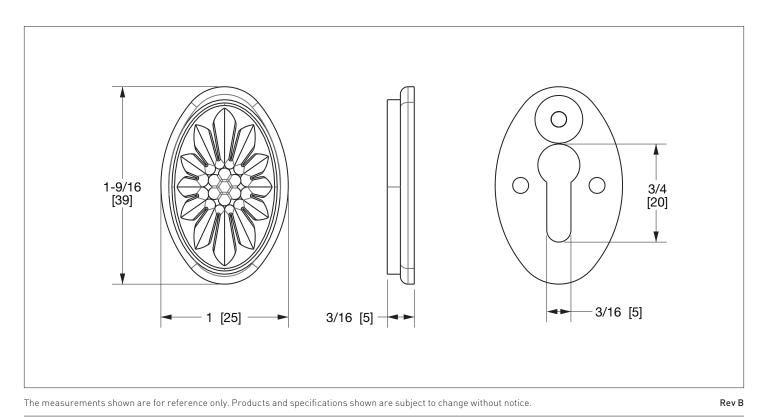

## OVAL ACANTHUS KEYHOLE COVER 0081-XX

## PRODUCT FEATURES

- o Available in all Sherle Wagner International finishes
- o Solid brass/bronze construction
- o Includes mounting hardware
- o Works with most cabinet & desk locks

- AG Antique Gold
- SP Satin Platinum
- HP High Polished Platinum
- BP Burnished Platinum