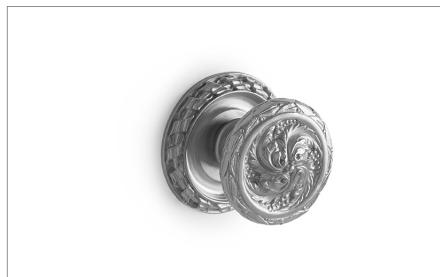

# **ROCOCO DOOR KNOB** 0074DOR-XX

### 0074DOR-GP

## PRODUCT FEATURES

- o Available in all Sherle Wagner International finishes
- o Solid brass/bronze construction
- o Includes mounting hardware
- o Inquire for custom spindles applications
- o Requires 7.3 mm spindle