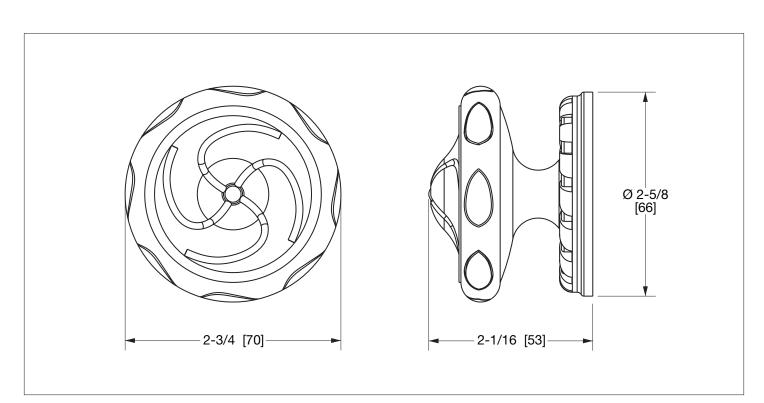

# **ROCOCO DOOR KNOB** 0074DOR-XX

## PRODUCT FEATURES

- o Available in all Sherle Wagner International finishes
- o Solid brass/bronze construction
- o Includes mounting hardware
- o Inquire for custom spindles applications
- o Requires 7.3 mm spindle