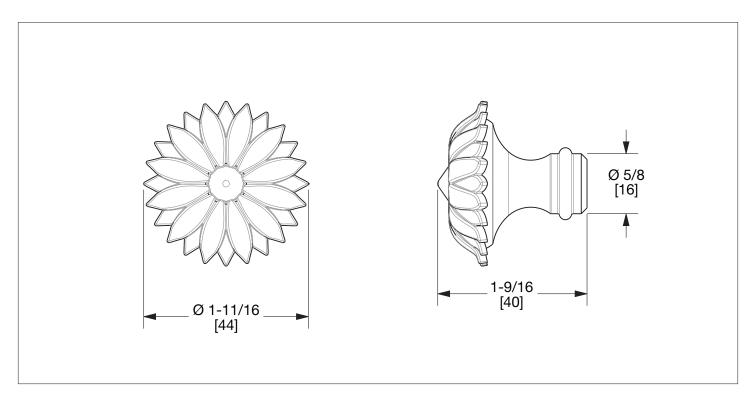

## SHERLE WAGNER INTERNATIONAL

## **ACANTHUS ROSETTE LARGE CABINET KNOB** 0068-XX



## **PRODUCT FEATURES**

- o Available in all Sherle Wagner International finishes
- o Solid brass/bronze construction
- o Includes mounting hardware

## **AVAILABLE METAL FINISHES**

PN Polished Nickel
PB Polished Brass
CP Polished Chrome
FP Flemish Patina
BN Brushed Nickel
EP English Patina
BC Brushed Chrome
VA Verdi Antique
SB Satin Brass
GP Gold Plate
OB Oil Rubbed Brass
AL Almond Gold

ES English Silver AG Antique Gold
BS Butler Silver SP Satin Platinum
RG Rose Gold HP High Polished Platinum
AP Antique Pewter BP Burnished Platinum
PE Black Pearl



**BG** Burnished Gold

The measurements shown are for reference only. Products and specifications shown are subject to change without notice.

Rev A