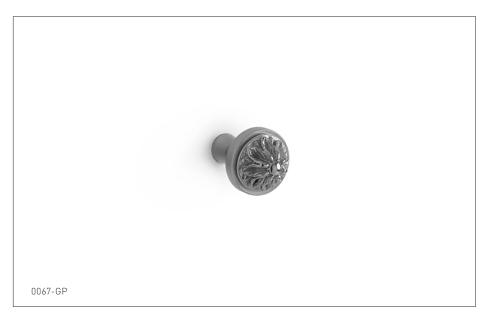

## **FILIGREE ROSETTE CABINET KNOB** 0067-XX

## **PRODUCT FEATURES**

- o Available in all Sherle Wagner International finishes
- o Solid brass/bronze construction
- o Includes mounting hardware