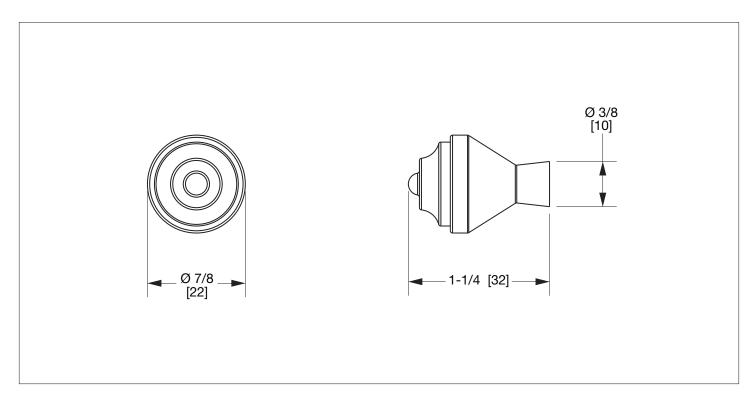

## **FILIGREE ROSETTE CABINET KNOB** 0067-XX

ES English Silver
BS Butler Silver
RG Rose Gold
AP Antique Pewter
PE Black Pearl
BG Burnished Gold

AG Antique Gold
SP Satin Platinum
HP High Polished Platinum
BP Burnished Platinum

The measurements shown are for reference only. Products and specifications shown are subject to change without notice.