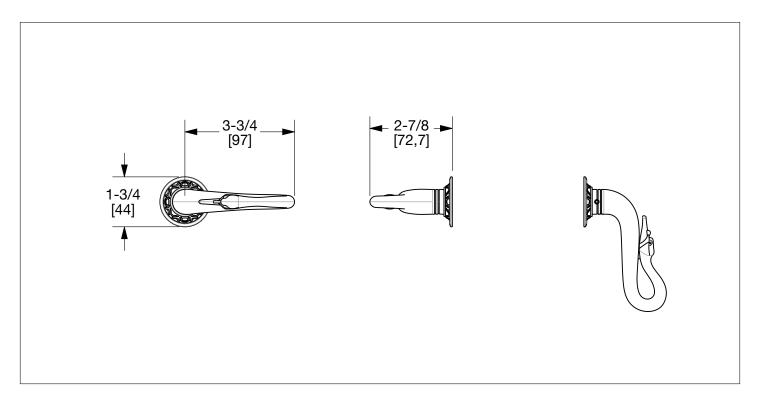

## **SWAN TRIP LEVER** 0064-TRLV-XX

## PRODUCT FEATURES

- o Available in all Sherle Wagner International finishes
- o Solid brass/bronze construction
- o Includes mounting hardware
- o Compatiable with Toto Carolina II
- o Available as front or side mount must be specified when placing order