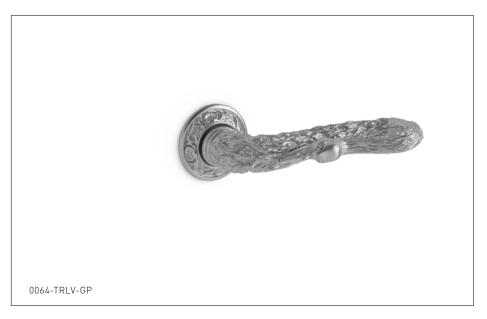

## **SWAN TRIP LEVER** 0064-TRLV-XX

## PRODUCT FEATURES

- o Available in all Sherle Wagner International finishes
- o Solid brass/bronze construction
- o Includes mounting hardware
- o Compatiable with Toto Carolina II
- o Available as front or side mount must be specified when placing order