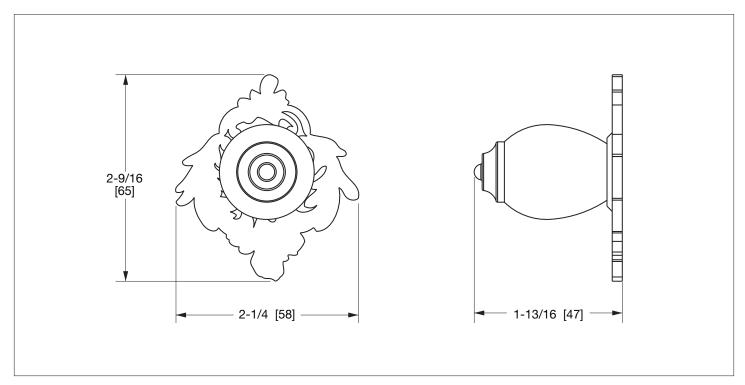

## RENAISSANCE WITH CUT CRYSTAL CABINET KNOB 0061-CTCR-XX

## **PRODUCT FEATURES**

- o Available in all Sherle Wagner International finishes
- o Solid brass/bronze construction
- o Includes mounting hardware
- o Refer to stone chart for standard stone insert, contact sales associate for custom stone options