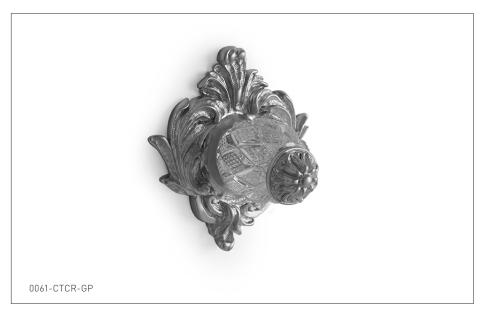

## RENAISSANCE WITH CUT CRYSTAL CABINET KNOB 0061-CTCR-XX

## **PRODUCT FEATURES**

- o Available in all Sherle Wagner International finishes
- o Solid brass/bronze construction
- o Includes mounting hardware
- o Refer to stone chart for standard stone insert, contact sales associate for custom stone options