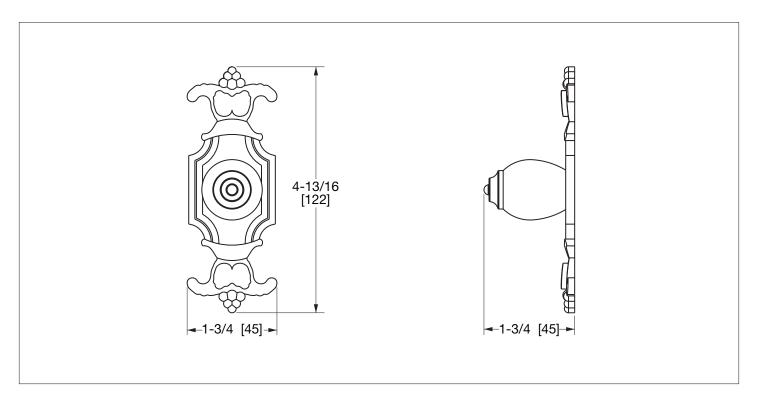

## LOUIS XVI WITH SEMIPRECIOUS CABINET KNOB 0060-XXXX-XX

#### **PRODUCT FEATURES**

- o Available in all Sherle Wagner International finishes
- o Solid brass/bronze construction
- o Includes mounting hardware
- o Refer to stone chart for standard stone insert, contact sales associate for custom stone options