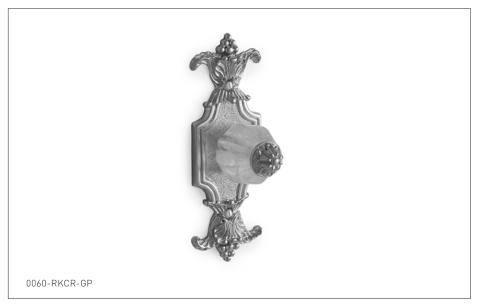

# SHERLE WAGNER INTERNATIONAL

## LOUIS XVI WITH SEMIPRECIOUS CABINET KNOB 0060-XXXX-XX

#### **PRODUCT FEATURES**

- o Available in all Sherle Wagner International finishes
- o Solid brass/bronze construction
- o Includes mounting hardware
- o Refer to stone chart for standard stone insert, contact sales associate for custom stone options

## AVAILABLE SEMIPRECIOUS INSERTS

RKCR Rock Crystal RSQU Rose Quartz AMET Amethyst BKOB Black Obsidian

The measurements shown are for reference only. Products and specifications shown are subject to change without notice.