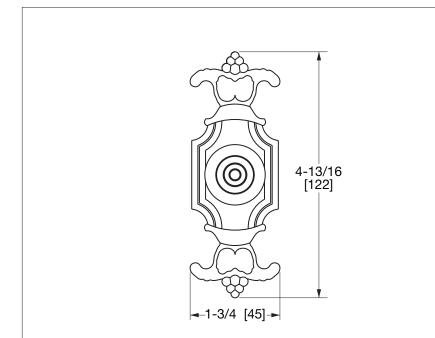

## LOUIS XVI WITH ONYX CABINET KNOB 0060-XXXX-XX

### **AVAILABLE ONYX INSERTS**

 BROX Brown Onyx
 CROX Cream Onyx
 WHOX White Onyx
 HNOX Honey Onyx

 PKOX Pink Onyx
 BKOX Black Onyx
 GROX Green Onyx

The measurements shown are for reference only. Products and specifications shown are subject to change without notice.