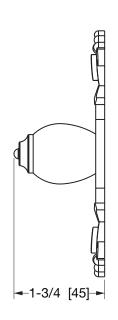

## LOUIS XVI WITH ONYX CABINET KNOB 0060-XXXX-XX

### **AVAILABLE ONYX INSERTS**

 BROX Brown Onyx
 CROX Cream Onyx
 WHOX White Onyx
 HNOX Honey Onyx

 PKOX Pink Onyx
 BKOX Black Onyx
 GROX Green Onyx

The measurements shown are for reference only. Products and specifications shown are subject to change without notice.