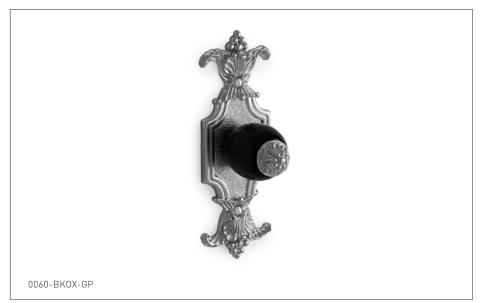

## LOUIS XVI WITH ONYX CABINET KNOB 0060-XXXX-XX

### **AVAILABLE ONYX INSERTS**

 BROX Brown Onyx
 CROX Cream Onyx
 WHOX White Onyx
 HNOX Honey Onyx

 PKOX Pink Onyx
 BKOX Black Onyx
 GROX Green Onyx

The measurements shown are for reference only. Products and specifications shown are subject to change without notice.