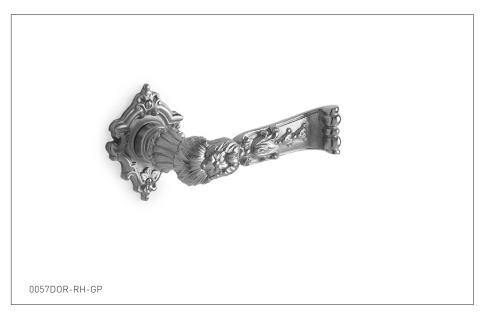

## FAN DOOR LEVER 0057DOR-ZZ-XX

## **PRODUCT FEATURES**

- o Available in all Sherle Wagner International finishes
- o Solid brass/bronze construction
- o Requires 7.3mm spindle
- o Inquire for custom spindle applications
- o Includes mounting hardware
- o Available in left hand LH or right hand RH