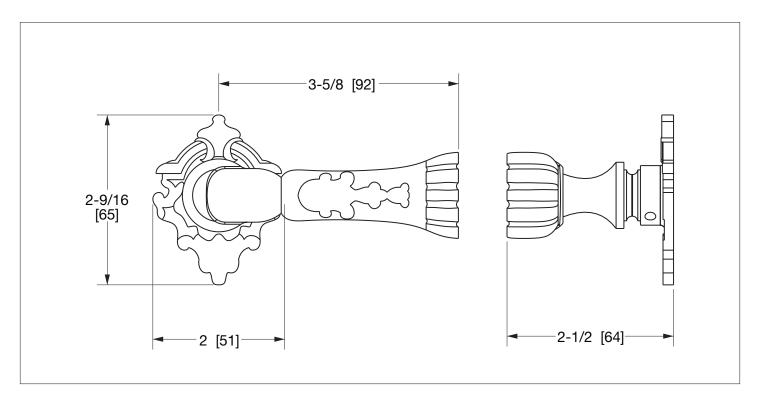

## FAN DOOR LEVER 0057DOR-ZZ-XX

## **PRODUCT FEATURES**

- o Available in all Sherle Wagner International finishes
- o Solid brass/bronze construction
- o Requires 7.3mm spindle
- o Inquire for custom spindle applications
- o Includes mounting hardware
- o Available in left hand LH or right hand RH