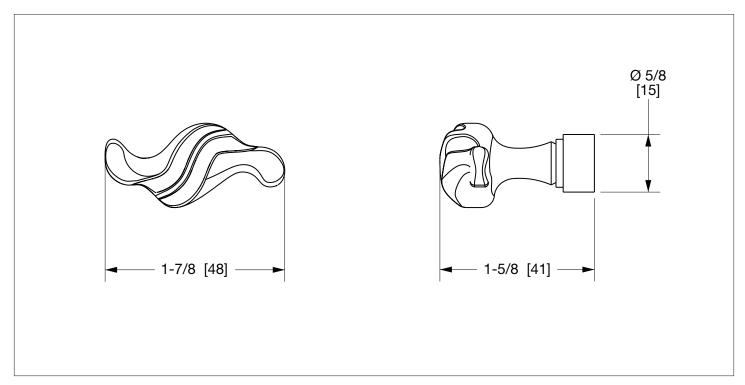

## **SWIRL CABINET KNOB** 0056-XX

ES English Silver
BS Butler Silver
RG Rose Gold
AP Antique Pewter
PE Black Pearl
BG Burnished Gold

AG Antique Gold
SP Satin Platinum
HP High Polished Platinum
BP Burnished Platinum

The measurements shown are for reference only. Products and specifications shown are subject to change without notice.