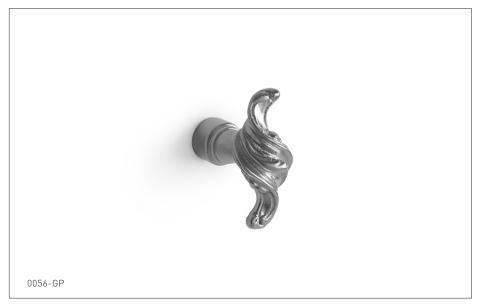

## **SWIRL CABINET KNOB** 0056-XX

## **PRODUCT FEATURES**

- o Available in all Sherle Wagner International finishes
- o Solid brass/bronze construction
- o Includes mounting hardware