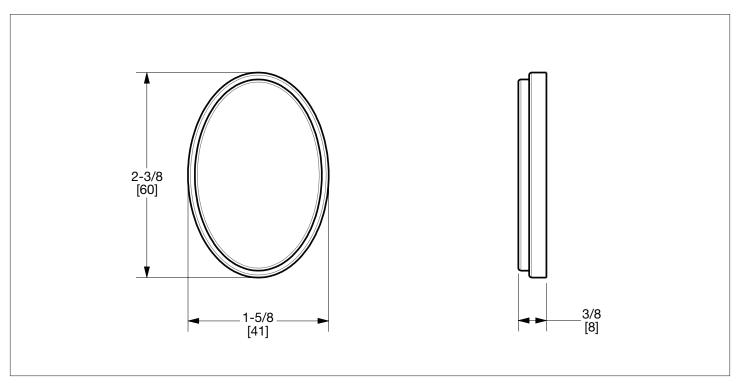

## **OVAL CYLINDER COVER** 0052-XX

The measurements shown are for reference only. Products and specifications shown are subject to change without notice.