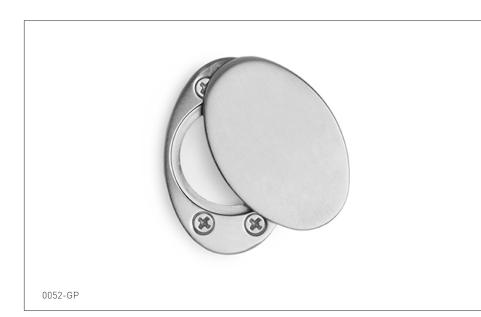

## **OVAL CYLINDER COVER** 0052-XX

## PRODUCT FEATURES

- o Available in all Sherle Wagner International finishes
- o Solid brass/bronze construction
- o Includes mounting hardware
- o Works with most cabinet & desk locks

- AG Antique Gold
- SP Satin Platinum
- HP High Polished Platinum
- BP Burnished Platinum