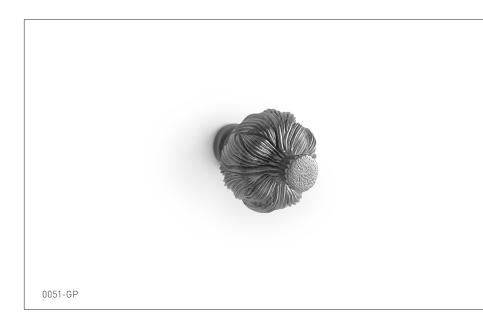

## PLUME CABINET KNOB 0051-XX



## AVAILABLE METAL FINISHES

- PN Polished Nickel
- CP Polished Chrome
- BN Brushed Nickel
- BC Brushed Chrome
- SB Satin Brass
- **OB** Oil Rubbed Brass

## PB Polished Brass FP Flemish Patina EP English Patina VA Verdi Antique GP Gold Plate AL Almond Gold

- ES English Silver
  - BS Butler Silver
  - RG Rose Gold
  - AP Antique Pewter
  - PE Black Pearl
  - BG Burnished Gold

## PRODUCT FEATURES

- o Available in all Sherle Wagner International finishes
- o Solid brass/bronze construction
- o Includes mounting hardware

- AG Antique Gold
- SP Satin Platinum
- HP High Polished Platinum
- BP Burnished Platinum