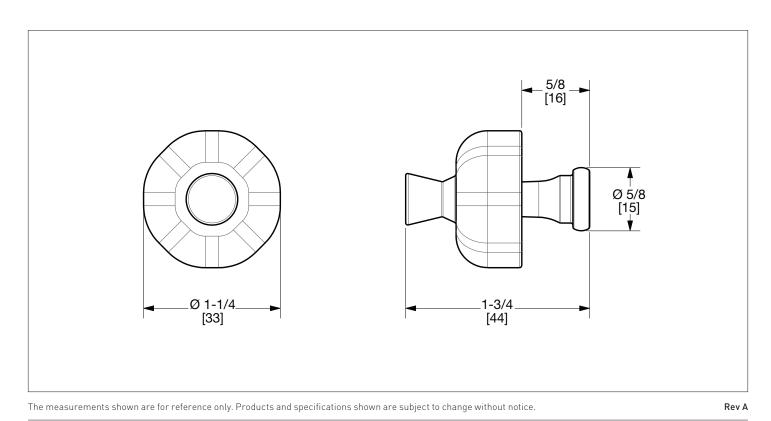

## PLUME CABINET KNOB 0051-XX

## PRODUCT FEATURES

- o Available in all Sherle Wagner International finishes
- o Solid brass/bronze construction
- o Includes mounting hardware

- AG Antique Gold
- SP Satin Platinum
- HP High Polished Platinum
- BP Burnished Platinum