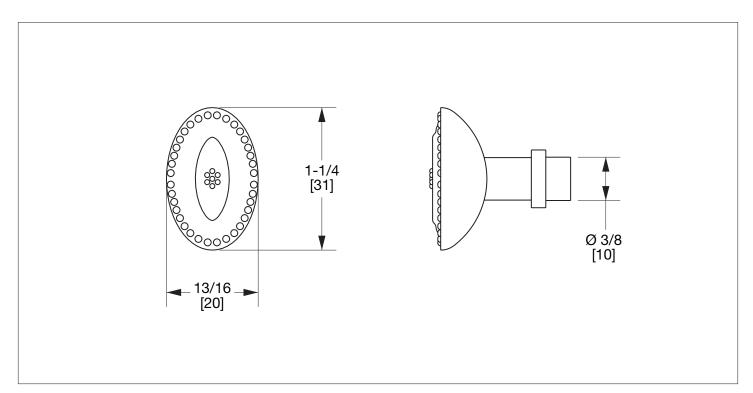

## **OVAL ACANTHUS CABINET KNOB** 0044-XX

## **PRODUCT FEATURES**

- o Available in all Sherle Wagner International finishes
- o Solid brass/bronze construction
- o Includes mounting hardware