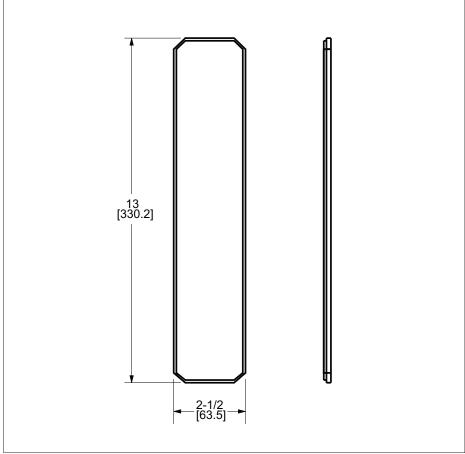

## SHERLE WAGNER INTERNATIONAL

## HARRISON 13" PUSH PLATE 0035-13-XX





## **PRODUCT FEATURES**

- o Available in all Sherle Wagner International finishes
- o Solid brass/bronze construction
- o Includes mounting hardware

## **AVAILABLE METAL FINISHES**

| PN Polished Nickel  | PB Polished Brass | ES English Silver | AG Antique Gold              |
|---------------------|-------------------|-------------------|------------------------------|
| CP Polished Chrome  | FP Flemish Patina | BS Butler Silver  | SP Satin Platinum            |
| BN Brushed Nickel   | EP English Patina | RG Rose Gold      | HP High Polished Platinum    |
| BC Brushed Chrome   | VA Verdi Antique  | AP Antique Pewter | <b>BP</b> Burnished Platinum |
| SB Satin Brass      | GP Gold Plate     | PE Black Pearl    |                              |
| OB Oil Rubbed Brass | AL Almond Gold    |