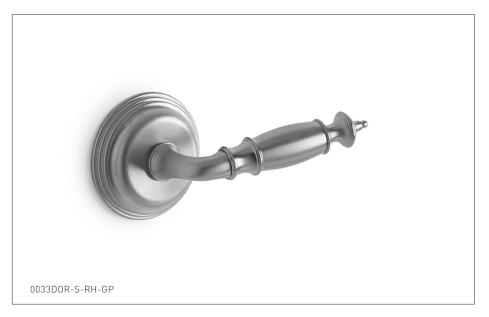

## GREY SERIES II SMALL DOOR LEVER 0033DOR-S-ZZ-XX

## **PRODUCT FEATURES**

- o Available in all Sherle Wagner International finishes
- o Solid brass/bronze construction
- o Requires 7.3mm spindle
- o Inquire for custom spindle applications
- o Includes mounting hardware
- o Available in left hand LH or right hand RH