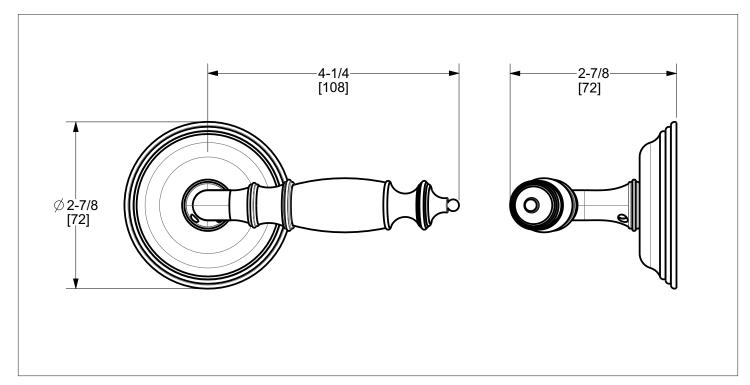

## GREY SERIES II SMALL DOOR LEVER 0033DOR-S-ZZ-XX

## **PRODUCT FEATURES**

- o Available in all Sherle Wagner International finishes
- o Solid brass/bronze construction
- o Requires 7.3mm spindle
- o Inquire for custom spindle applications
- o Includes mounting hardware
- o Available in left hand LH or right hand RH