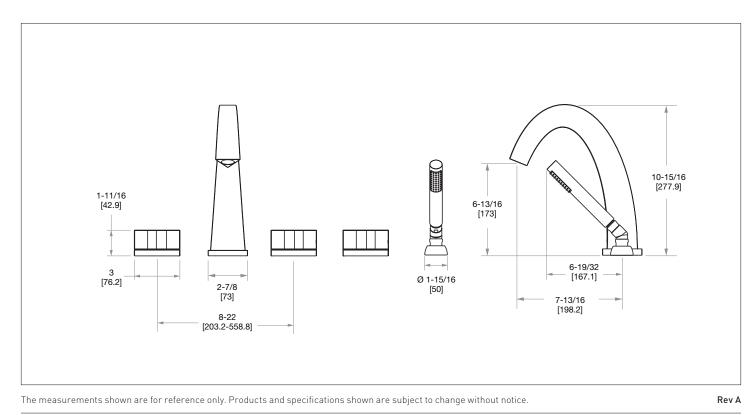

## ARCO WITH RIPPLE LEVER DECK MOUNT TUB SHOWER SET 002DTS308-XX

## PRODUCT FEATURES

- o Available in all Sherle Wagner International finishes
- o Solid brass/bronze construction
- o Full flow
- o Includes (2) 1/2" washerless 1/4 turn ceramic valves
- o Includes (3) 72" braided hose 1/2" FNPT to 3/4" FNPT for diverter
- o Includes deckmount handshower
- o 1.8 gpm (6.8 L/min) handshower flowrate
- o Includes (1) 72" spiral handshower hose with vacuum break
- o Leader hose not included
- o Optional: (2) 3/4" valves for increased flow, contact sales associate for details