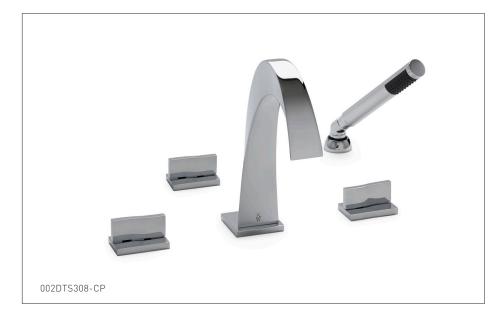

## ARCO WITH RIPPLE LEVER DECK MOUNT TUB SHOWER SET 002DTS308-XX

## PRODUCT FEATURES

- o Available in all Sherle Wagner International finishes
- o Solid brass/bronze construction
- o Full flow
- o Includes (2) 1/2" washerless 1/4 turn ceramic valves
- o Includes (3) 72" braided hose 1/2" FNPT to 3/4" FNPT for diverter
- o Includes deckmount handshower
- o 1.8 gpm (6.8 L/min) handshower flowrate
- o Includes (1) 72" spiral handshower hose with vacuum break
- o Leader hose not included
- o Optional: (2) 3/4" valves for increased flow, contact sales associate for details