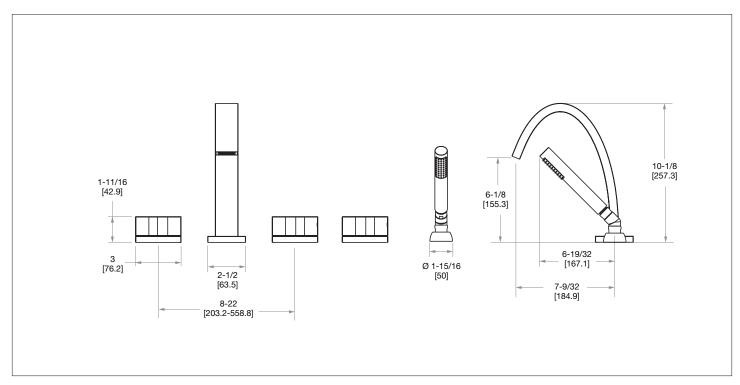

## AQUEDUCT WITH RIPPLE LEVER DECK MOUNT TUB SHOWER SET 002DTS302-XX

AG Antique Gold

SP Satin Platinum

**HP** High Polished Platinum

**BP** Burnished Platinum

The measurements shown are for reference only. Products and specifications shown are subject to change without notice.