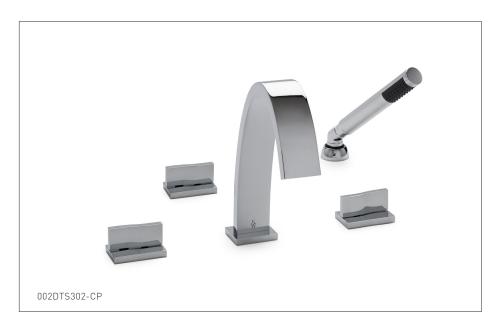

## AQUEDUCT WITH RIPPLE LEVER DECK MOUNT TUB SHOWER SET 002DTS302-XX

## PRODUCT FEATURES

- o Available in all Sherle Wagner International finishes
- o Solid brass/bronze construction
- o Full flow
- o Includes (2) 1/2" washerless 1/4 turn ceramic valves
- o Includes (3) 72" braided hose 1/2" FNPT to 3/4" FNPT for diverter
- o Includes deckmount handshower
- o 1.8 gpm (6.8 L/min) handshower flowrate
- o Includes (1) 72" spiral handshower hose with vacuum break
- o Leader hose not included
- Optional: (2) 3/4" valves for increased flow, contact sales associate for details