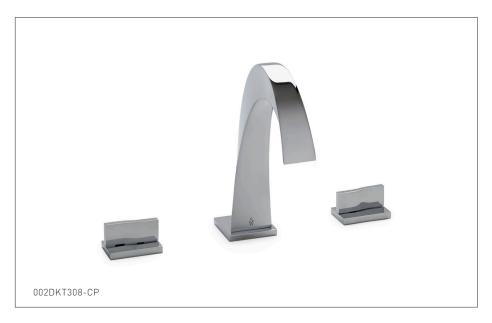

## ARCO WITH RIPPLE LEVER DECK MOUNT TUB SET 002DKT308-XX

## **PRODUCT FEATURES**

- o Available in all Sherle Wagner International finishes
- o Solid brass/bronze construction
- o Full flow
- o Includes (2) 1/2" washerless 1/4 turn ceramic valves
- o Includes (2) 72" braided hose 1/2" FNPT to 3/4" FNPT for diverter
- o Optional: (2) 3/4" valves for increased flow, contact sales associate for details