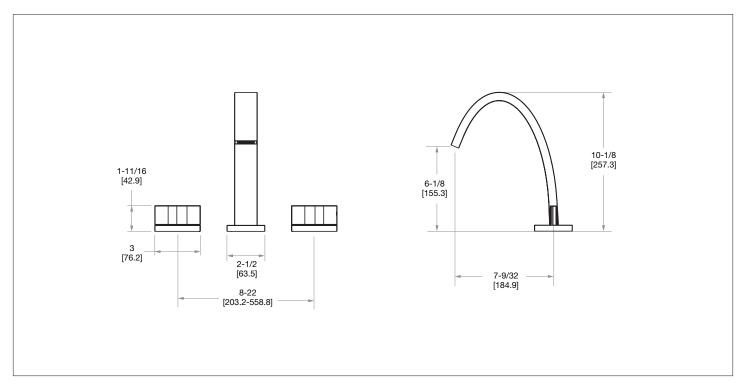

## **AQUEDUCT WITH RIPPLE LEVER DECK MOUNT TUB SET** 002DKT302-XX

## **PRODUCT FEATURES**

- o Available in all Sherle Wagner International finishes
- o Solid brass/bronze construction
- o Full flow
- o Includes (2) 1/2" washerless 1/4 turn ceramic valves
- o Includes (2) 72" braided hose 1/2" FNPT to 3/4" FNPT for diverter
- o Optional: (2) 3/4" valves for increased flow, contact sales associate for details