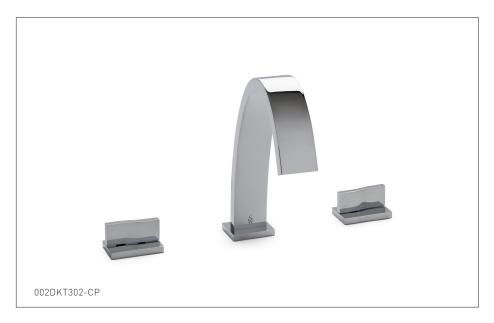

## **AQUEDUCT WITH RIPPLE LEVER DECK MOUNT TUB SET** 002DKT302-XX

## **PRODUCT FEATURES**

- o Available in all Sherle Wagner International finishes
- o Solid brass/bronze construction
- o Full flow
- o Includes (2) 1/2" washerless 1/4 turn ceramic valves
- o Includes (2) 72" braided hose 1/2" FNPT to 3/4" FNPT for diverter
- o Optional: (2) 3/4" valves for increased flow, contact sales associate for details