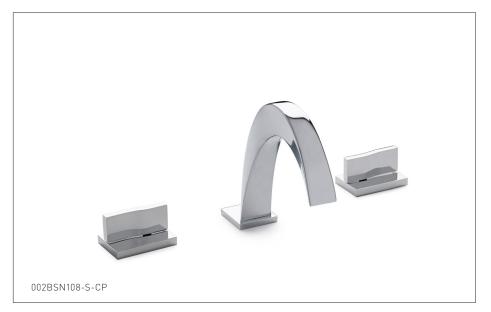

## SHORT ARCO WITH RIPPLE LEVER FAUCET SET 002BSN108-S-XX

## PRODUCT FEATURES

- o Available in all Sherle Wagner International finishes
- o Solid brass/bronze construction
- o 1.0 gpm (3.8 L/min) flow rate
- o Includes (2) 1/2" washerless 1/4 turn ceramic valves
- o Includes (2) flexible hoses 1/2" FIP x 1/2" FIP x 12" length
- o Includes gaskets and tee fitting
- o Standard push pop-up waste assembly
- o Recommended 12" spread. Can be installed 8"-16"
- o Optional: Lift & turn, strainer waste assembly