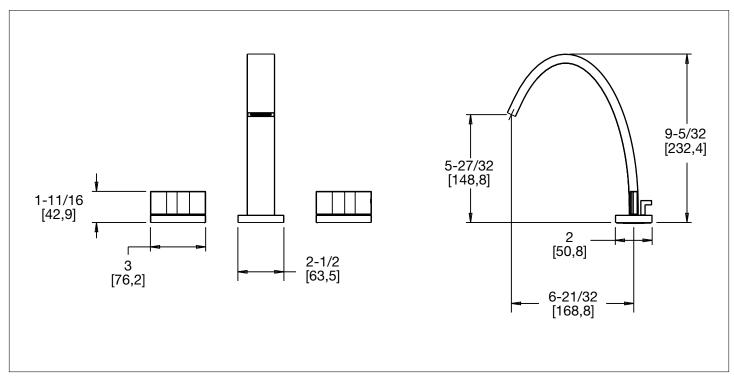

## **PRODUCT FEATURES**

- o Available in all Sherle Wagner International finishes
- o Solid brass/bronze construction
- o 1.0 gpm (3.8 L/min) flow rate
- o Includes (2) 1/2" washerless 1/4 turn ceramic valves
- o Includes (2) flexible hoses 1/2" FIP x 1/2" FIP x 12" length
- o Includes gaskets and tee fitting
- o Includes lift rod and self sealing pop-up assembly
- o Recommended 12" spread. Can be installed 8"-16"

AP Antique Pewter

PE Black Pearl

BG Burnished Gold

AG Antique Gold

SP Satin Platinum

**HP** High Polished Platinum

**BP** Burnished Platinum

The measurements shown are for reference only. Products and specifications shown are subject to change without notice.