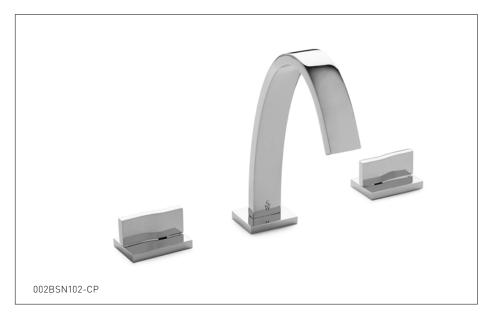

## **AQUEDUCT WITH RIPPLE LEVER FAUCET SET** 002BSN102-XX

## **PRODUCT FEATURES**

- o Available in all Sherle Wagner International finishes
- o Solid brass/bronze construction
- o 1.0 gpm (3.8 L/min) flow rate
- o Includes (2) 1/2" washerless 1/4 turn ceramic valves
- o Includes (2) flexible hoses 1/2" FIP x 1/2" FIP x 12" length
- o Includes gaskets and tee fitting
- o Includes lift rod and self sealing pop-up assembly
- o Recommended 12" spread. Can be installed 8"-16"