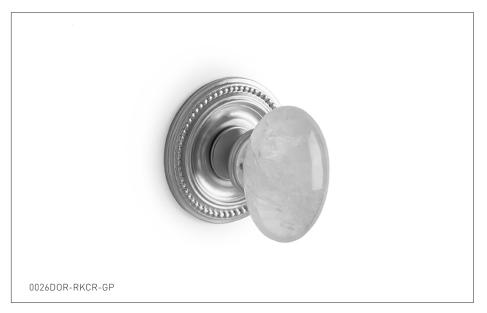

## SEMIPRECIOUS OVAL DOOR KNOB 0026DOR-XXXX-XX

#### **PRODUCT FEATURES**

- o Available in all Sherle Wagner International finishes
- o Solid brass/bronze construction
- o Includes mounting hardware
- o Inquire for custom spindles applications
- o Requires 7.3 mm spindle
- Refer to stone chart for standard stone insert,
   contact sales associate for custom stone options

## AVAILABLE SEMIPRECIOUS INSERTS

RKCR Rock Crystal RSQU Rose Quartz AMET Amethyst BKOB Black Obsidian

The measurements shown are for reference only. Products and specifications shown are subject to change without notice.