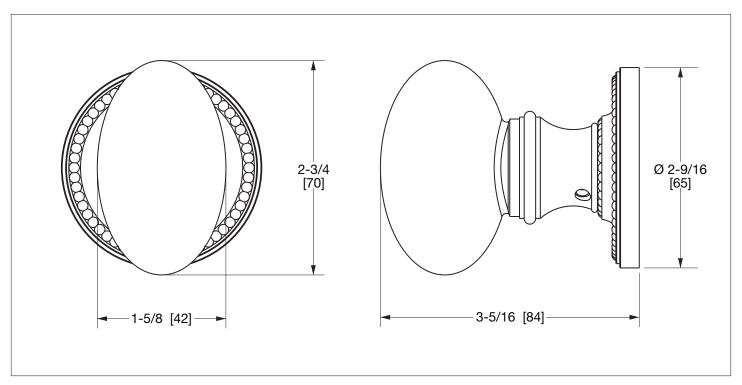

#### **PRODUCT FEATURES**

- o Available in all Sherle Wagner International finishes
- o Solid brass/bronze construction
- o Includes mounting hardware
- o Inquire for custom spindles applications
- o Requires 7.3 mm spindle
- Refer to stone chart for standard stone insert,
   contact sales associate for custom stone options

## AVAILABLE SEMIPRECIOUS INSERTS

RKCR Rock Crystal RSQU Rose Quartz AMET Amethyst BKOB Black Obsidian

The measurements shown are for reference only. Products and specifications shown are subject to change without notice.