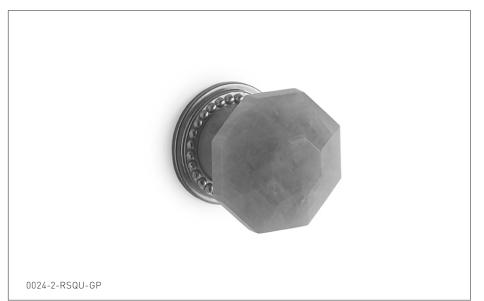

# SEMIPRECIOUS DIAMOND SMALL CABINET KNOB 0024-1-XXXX-XX SEMIPRECIOUS DIAMOND LARGE CABINET KNOB 0024-2-XXXX-XX

## **AVAILABLE SEMIPRECIOUS INSERTS**

RKCR Rock Crystal RSQU Rose Quartz AMET Amethyst BKOB Black Obsidian

The measurements shown are for reference only. Products and specifications shown are subject to change without notice.