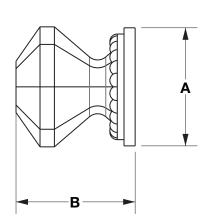

#### **PRODUCT FEATURES**

- o Available in all Sherle Wagner International finishes
- o Solid brass/bronze construction
- o Includes mounting hardware
- o Available in different sizes
- Refer to stone chart for standard stone insert,
  contact sales associate for custom stone options