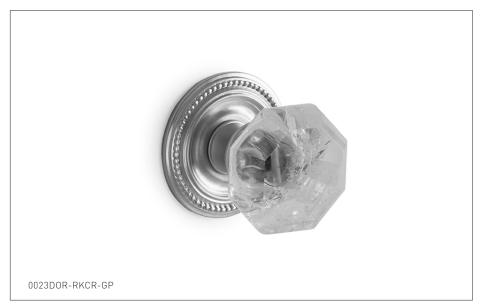

## SEMIPRECIOUS OCTAGON DOOR KNOB 0023DOR-XXXX-XX

## AVAILABLE SEMIPRECIOUS INSERTS

RKCR Rock Crystal RSQU Rose Quartz AMET Amethyst BKOB Black Obsidian

The measurements shown are for reference only. Products and specifications shown are subject to change without notice.