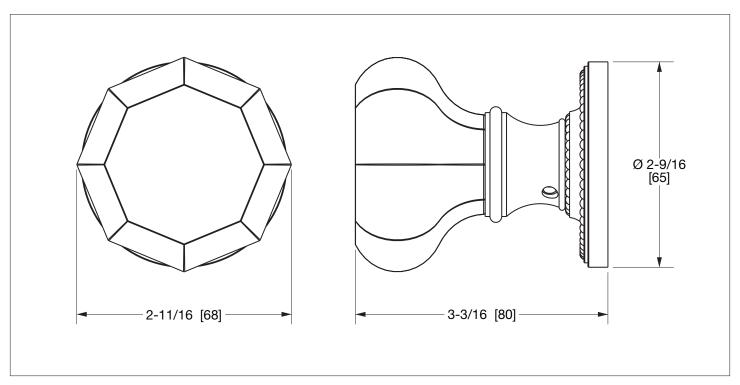

#### **PRODUCT FEATURES**

- o Available in all Sherle Wagner International finishes
- o Solid brass/bronze construction
- o Includes mounting hardware
- o Inquire for custom spindles applications
- o Requires 7.3 mm spindle
- Refer to stone chart for standard stone insert,
  contact sales associate for custom stone options