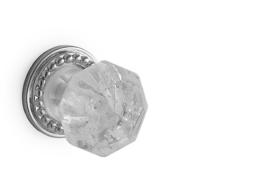

# SEMIPRECIOUS OCTAGON SMALL CABINET KNOB 0023-1-XXXX-XX SEMIPRECIOUS OCTAGON LARGE CABINET KNOB 0023-2-XXXX-XX

0023-1-RKCR-GP

### AVAILABLE SEMIPRECIOUS INSERTS

RKCR Rock Crystal RSQU Rose Quartz AMET Amethyst BKOB Black Obsidian

| ITEM  | A              | В              | С              |
|-------|----------------|----------------|----------------|
| SMALL | 1-1/4" [31 mm] | 1-1/4″ 31 mm]  | 1-1/4" [31 mm] |
| LARGE | 1-1/2" [39 mm] | 1-5/8" [41 mm] | 1-3/4" [44 mm] |