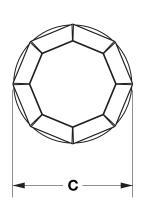

### AVAILABLE SEMIPRECIOUS INSERTS

RKCR Rock Crystal RSQU Rose Quartz AMET Amethyst BKOB Black Obsidian

| ITEM  | A              | В              | С              |
|-------|----------------|----------------|----------------|
| SMALL | 1-1/4" [31 mm] | 1-1/4″ 31 mm]  | 1-1/4" [31 mm] |
| LARGE | 1-1/2" [39 mm] | 1-5/8" [41 mm] | 1-3/4" [44 mm] |