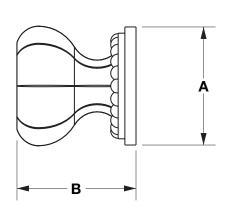

### AVAILABLE SEMIPRECIOUS INSERTS

RKCR Rock Crystal RSQU Rose Quartz AMET Amethyst BKOB Black Obsidian

| ITEM  | A              | В              | С              |
|-------|----------------|----------------|----------------|
| SMALL | 1-1/4" [31 mm] | 1-1/4″ 31 mm]  | 1-1/4" [31 mm] |
| LARGE | 1-1/2" [39 mm] | 1-5/8" [41 mm] | 1-3/4" [44 mm] |