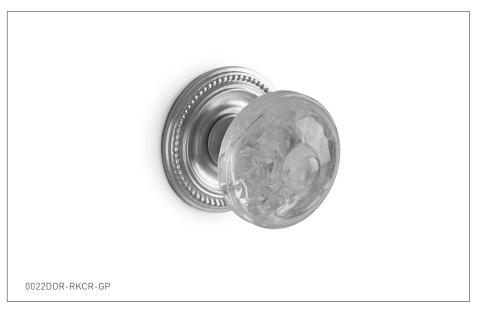

# SEMIPRECIOUS BAMBOO DOOR KNOB 0022DOR-XXXX-XX

## **AVAILABLE SEMIPRECIOUS INSERTS**

RKCR Rock Crystal RSQU Rose Quartz AMET Amethyst BKOB Black Obsidian

The measurements shown are for reference only. Products and specifications shown are subject to change without notice.