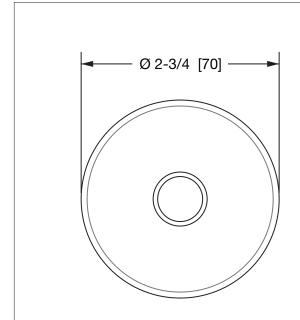

## **PRODUCT FEATURES**

- o Available in all Sherle Wagner International finishes
- o Solid brass/bronze construction
- o Includes mounting hardware
- o Inquire for custom spindles applications
- o Requires 7.3 mm spindle
- Refer to stone chart for standard stone insert,
  contact sales associate for custom stone options