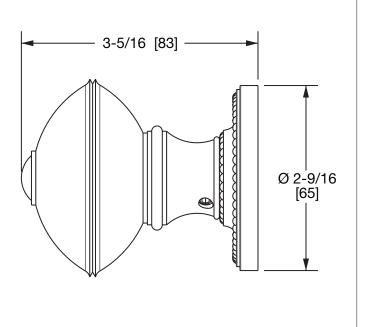

## **PRODUCT FEATURES**

- o Available in all Sherle Wagner International finishes
- o Solid brass/bronze construction
- o Includes mounting hardware
- o Inquire for custom spindles applications
- o Requires 7.3 mm spindle
- Refer to stone chart for standard stone insert,
  contact sales associate for custom stone options