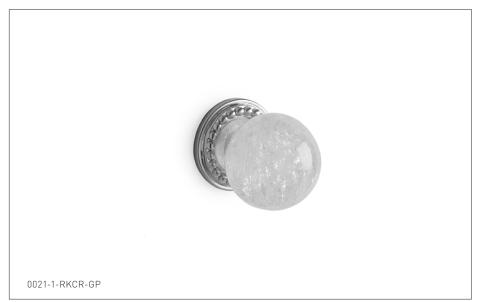

# SEMIPRECIOUS SPHERE SMALL CABINET KNOB 0021-1-XXXX-XX SEMIPRECIOUS SPHERE LARGE CABINET KNOB 0021-2-XXXX-XX

### AVAILABLE SEMIPRECIOUS INSERTS

RKCR Rock Crystal RSQU Rose Quartz AMET Amethyst BKOB Black Obsidian

| ITEM  | Α              | В              | С              |
|-------|----------------|----------------|----------------|
| LARGE | 1-3/4" [44 mm] | 1-5/8" [41 mm] | 1-1/2" [39 mm] |
| SMALL | 1-1/4" [32 mm] | 1-1/4" [32 mm] | 1-1/4" [31 mm] |