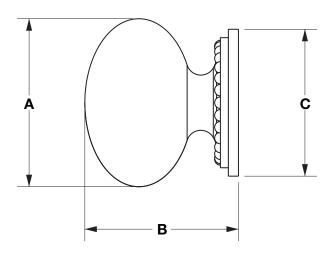

### AVAILABLE SEMIPRECIOUS INSERTS

RKCR Rock Crystal RSQU Rose Quartz AMET Amethyst BKOB Black Obsidian

| ITEM  | Α              | В              | С              |
|-------|----------------|----------------|----------------|
| LARGE | 1-3/4" [44 mm] | 1-5/8" [41 mm] | 1-1/2" [39 mm] |
| SMALL | 1-1/4" [32 mm] | 1-1/4" [32 mm] | 1-1/4" [31 mm] |