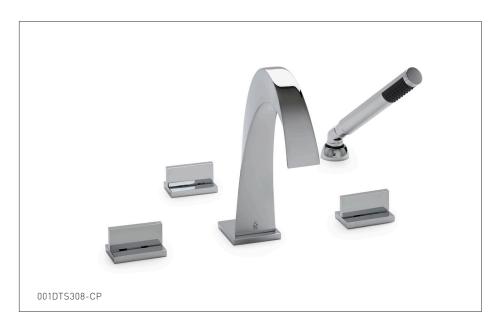

## ARCO WITH AQUEDUCT LEVER DECK MOUNT TUB SHOWER SET 001DTS308-XX

## **PRODUCT FEATURES**

- o Available in all Sherle Wagner International finishes
- o Solid brass/bronze construction
- o Full flow
- o Includes (2) 1/2" washerless 1/4 turn ceramic valves
- o Includes (3) 72" braided hose 1/2" FNPT to 3/4" FNPT for diverter
- o Includes deckmount handshower
- o 1.8 gpm (6.8 L/min) handshower flowrate
- o Includes (1) 72" spiral handshower hose with vacuum break
- o Leader hose not included
- Optional: (2) 3/4" valves for increased flow, contact sales associate for details