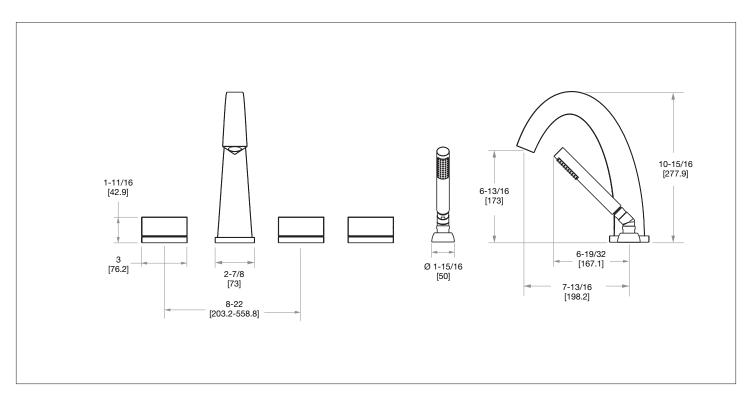

## ARCO WITH AQUEDUCT LEVER DECK MOUNT TUB SHOWER SET 001DTS308-XX

## **PRODUCT FEATURES**

- o Available in all Sherle Wagner International finishes
- o Solid brass/bronze construction
- o Full flow
- o Includes (2) 1/2" washerless 1/4 turn ceramic valves
- o Includes (3) 72" braided hose 1/2" FNPT to 3/4" FNPT for diverter
- o Includes deckmount handshower
- o 1.8 gpm (6.8 L/min) handshower flowrate
- o Includes (1) 72" spiral handshower hose with vacuum break
- o Leader hose not included
- Optional: (2) 3/4" valves for increased flow, contact sales associate for details

AG Antique Gold

SP Satin Platinum

**HP** High Polished Platinum

**BP** Burnished Platinum

The measurements shown are for reference only. Products and specifications shown are subject to change without notice.