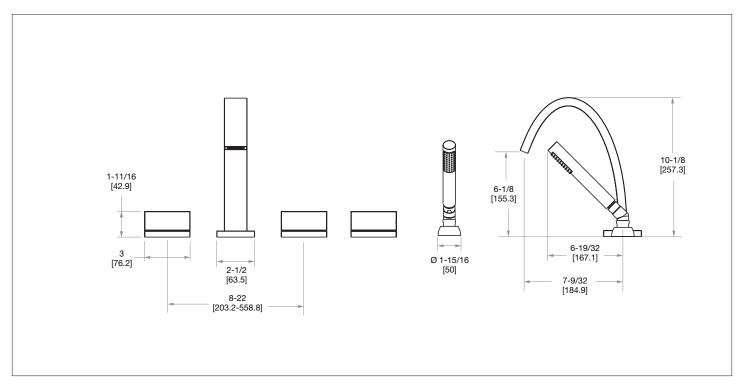

## AQUEDUCT WITH AQUEDUCT LEVER DECK MOUNT TUB SHOWER SET 001DTS302-XX

## **PRODUCT FEATURES**

- o Available in all Sherle Wagner International finishes
- o Solid brass/bronze construction
- o Full flow
- o Includes (2) 1/2" washerless 1/4 turn ceramic valves
- o Includes (3) 72" braided hose 1/2" FNPT to 3/4" FNPT for diverter
- o Includes deckmount handshower
- o 1.8 gpm (6.8 L/min) handshower flowrate
- o Includes (1) 72" spiral handshower hose with vacuum break
- o Leader hose not included
- Optional: (2) 3/4" valves for increased flow, contact sales associate for details