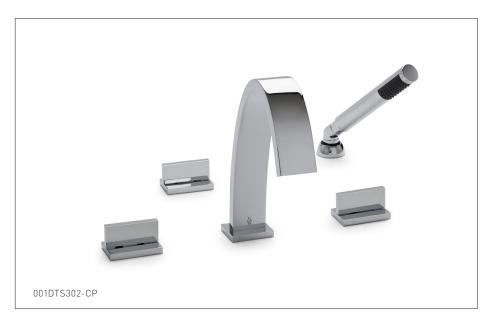

## AQUEDUCT WITH AQUEDUCT LEVER DECK MOUNT TUB SHOWER SET 001DTS302-XX

## **PRODUCT FEATURES**

- o Available in all Sherle Wagner International finishes
- o Solid brass/bronze construction
- o Full flow
- o Includes (2) 1/2" washerless 1/4 turn ceramic valves
- o Includes (3) 72" braided hose 1/2" FNPT to 3/4" FNPT for diverter
- o Includes deckmount handshower
- o 1.8 gpm (6.8 L/min) handshower flowrate
- o Includes (1) 72" spiral handshower hose with vacuum break
- o Leader hose not included
- Optional: (2) 3/4" valves for increased flow, contact sales associate for details