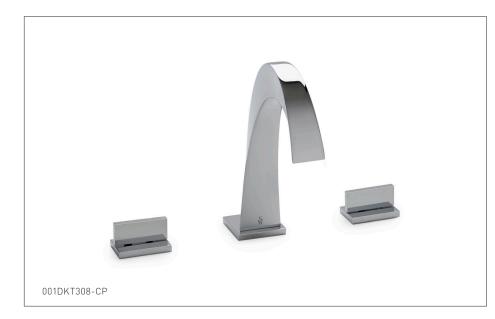

## ARCO WITH AQUEDUCT LEVER DECK MOUNT TUB SET 001DKT308-XX

## **PRODUCT FEATURES**

- o Available in all Sherle Wagner International finishes
- o Solid brass/bronze construction
- o Full flow
- o Includes (2) 1/2" washerless 1/4 turn ceramic valves
- o Includes (2) 72" braided hose 1/2" FNPT to 3/4" FNPT for diverter
- o Optional: (2) 3/4" valves for increased flow, contact sales associate for details