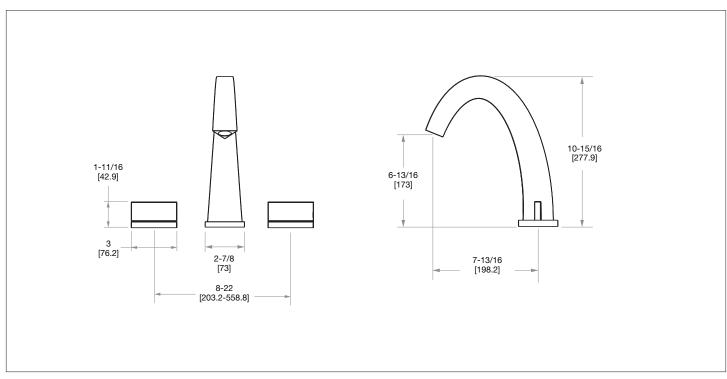

QUEDUCT LEVER DECK MOUNT TUB SET 001DKT308-XX



## AVAILABLE METAL FINISHES

- PN Polished Nickel
- CP Polished Chrome
- BN Brushed Nickel
- BC Brushed Chrome
- SB Satin Brass
- OB Oil Rubbed Brass PB Polished Brass
- GP Gold Plate
- AL Almond Gold
- RG Rose Gold
- ES English Silver
- BS Butler Silver
- AP Antique Pewter
- PE Black Pearl
- BG Burnished Gold

## **PRODUCT FEATURES**

- o Available in all Sherle Wagner International finishes
- o Solid brass/bronze construction
- o Full flow
- o Includes (2) 1/2" washerless 1/4 turn ceramic valves
- o Includes (2) 72" braided hose 1/2" FNPT to 3/4" FNPT for diverter
- o Optional: (2) 3/4" valves for increased flow, contact sales associate for details

- AG Antique Gold
- SP Satin Platinum
- HP High Polished Platinum
- BP Burnished Platinum



The measurements shown are for reference only. Products and specifications shown are subject to change without notice.