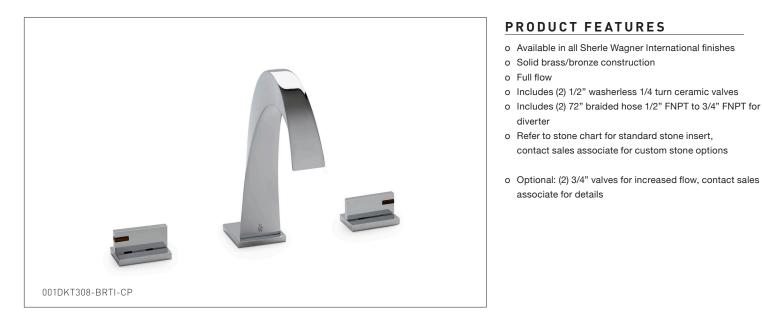

# ARCO WITH STONE INSERT AQUEDUCT LEVER DECK MOUNT TUB SET 001DKT308-XXXX-XX

# AVAILABLE METAL FINISHES

- PN Polished NickelCP Polished ChromeBN Brushed Nickel
- BC Brushed ChromeSB Satin Brass

### AVAILABLE ONYX INSERTS

BROX Brown Onyx PKOX Pink Onyx GROX Green Onyx BKOX Black Onyx

**OB** Oil Rubbed Brass

PB Polished Brass

GP Gold Plate

RG Rose Gold

AL Almond Gold

#### WHOX White Onyx

ES English Silver

BS Butler Silver

PE Black Pearl

AP Antique Pewter

BG Burnished Gold

HNOX Honey Onyx

AG Antique Gold

SP Satin Platinum

HP High Polished Platinum

**BP** Burnished Platinum

# AVAILABLE SEMIPRECIOUS INSERTS

RKCRRock CrystalBRTIBrown Tiger EyeJASPJasper

RSQU Rose Quartz BLTI Blue Tiger Eye RHOD Rhodochrosite AMET Amethyst MALA Malachite LAPI Lapis Lazuli BKOB Black Obsidian

The measurements shown are for reference only. Products and specifications shown are subject to change without notice.