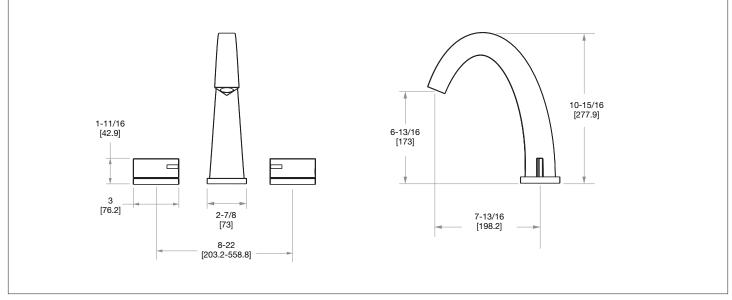

# ARCO WITH STONE INSERT AQUEDUCT LEVER DECK MOUNT TUB SET 001DKT308-XXXX-XX

# AVAILABLE SEMIPRECIOUS INSERTS

RKCRRock CrystalBRTIBrown Tiger EyeJASPJasper

RSQU Rose Quartz BLTI Blue Tiger Eye RHOD Rhodochrosite AMET Amethyst MALA Malachite LAPI Lapis Lazuli BKOB Black Obsidian

The measurements shown are for reference only. Products and specifications shown are subject to change without notice.