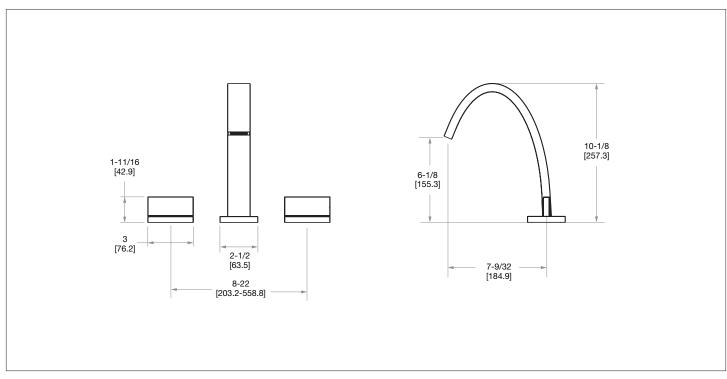

## SHERLE WAGNER INTERNATIONAL

## AQUEDUCT WITH AQUEDUCT LEVER DECK MOUNT TUB SET 001DKT302-XX



## **AVAILABLE METAL FINISHES**

- PN Polished Nickel
- **CP** Polished Chrome
- BN Brushed Nickel
- BC Brushed Chrome
- SB Satin Brass
- **OB** Oil Rubbed Brass PB Polished Brass
- GP Gold Plate
- AL Almond Gold
- RG Rose Gold
- ES English Silver
- BS Butler Silver
- AP Antique Pewter
- PE Black Pearl
- BG Burnished Gold

- o Available in all Sherle Wagner International finishes
- o Includes (2) 1/2" washerless 1/4 turn ceramic valves
- o Includes (2) 72" braided hose 1/2" FNPT to 3/4" FNPT for
- o Optional: (2) 3/4" valves for increased flow, contact sales

- AG Antique Gold
- SP Satin Platinum
- HP High Polished Platinum **BP** Burnished Platinum



The measurements shown are for reference only. Products and specifications shown are subject to change without notice.