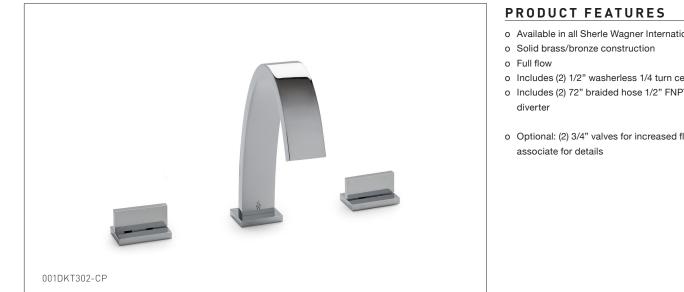

## AQUEDUCT WITH AQUEDUCT LEVER DECK MOUNT TUB SET 001DKT302-XX

- o Available in all Sherle Wagner International finishes
- o Includes (2) 1/2" washerless 1/4 turn ceramic valves
- o Includes (2) 72" braided hose 1/2" FNPT to 3/4" FNPT for
- o Optional: (2) 3/4" valves for increased flow, contact sales